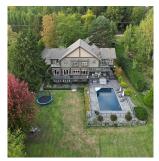

## 18208 92 Avenue, Surrey

\$14,998,600

DEVELOPERS ALERT!! LOCATED NEAR HWY 1, HWY 15 & 96TH. 5 Acres in the desirable Port Kells location and located in future high density cluster zoning in the ANNIEDALE-TYNEHEAD NCP. Bill 44 could allow for higher density! Incredible 9,500+ square foot luxury estate with exquisite wood and beam accents contributing to its Whistler cabin design. The home features an open concept kitchen, natural light and an oversized primary bedroom with a double sided fireplace, his/her closets and a walkout balcony with views of the pastures. Not to mention, the property has several top end amenities including A OUTDOOR POOL, LARGE DETACHED WORKSHOP, SECOND DETACHED SHOP, TRIPLE CAR GARAGE, SAUNA ROOM AND EXCERSICE ROOM. Please associated documents for information on this incredible investment opportunity.