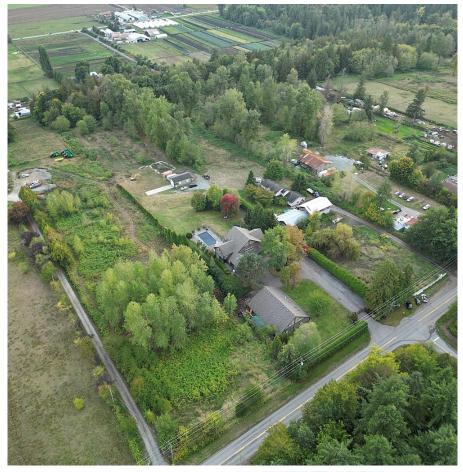

## 18208 92 Avenue, Surrey

\$14,998,600

DEVELOPERS ALERT!! LOCATED NEAR HWY 1, HWY 15 & 96TH. 5 Acres in the desirable Port Kells location and located in future high density cluster zoning in the ANNIEDALE-TYNEHEAD NCP. Bill 44 could allow for higher density! Incredible 9,500+ square foot luxury estate with exquisite wood and beam accents contributing to its Whistler cabin design. The home features an open concept kitchen, natural light and an oversized primary bedroom with a double sided fireplace, his/her closets and a walkout balcony with views of the pastures. Not to mention, the property has several top end amenities including A OUTDOOR POOL, LARGE DETACHED WORKSHOP, SECOND DETACHED SHOP, TRIPLE CAR GARAGE, SAUNA ROOM AND EXCERSICE ROOM. Please associated documents for information on this incredible investment opportunity.