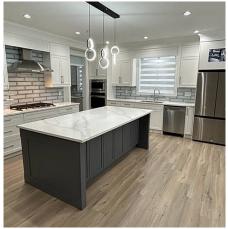

## 11069 241a Street, Maple Ridge

\$2,049,900

Cedar Creek Estates - The brand-new, stunning residence boasts 6 bedrooms + 5 baths, legal suite, & triple garage. This home spans over 4,187 sq. ft. of meticulously designed space. The open-concept living area showcases large windows that flood the space w/ natural light, & a cozy fireplace for those chilly evenings. The gourmet kitchen is a chef's dream, quartz countertops, & a spacious island for meal prep & entertaining. Upstairs, the primary bedroom is an oasis of relaxation with a walk-in closet and a luxurious ensuite bath with dual sinks, private shower, & a deep soaker tub. Three additional bedrooms and multiple bathrooms provide ample space for family & guests. Appliances + blinds included. Great location that offers parks, schools, no through street, and shopping nearby.