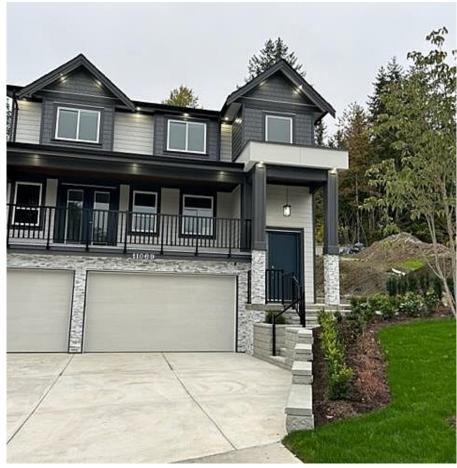

## 11069 241a Street, Maple Ridge

\$2,049,900

Cedar Creek Estates - The brand-new, stunning residence boasts 6 bedrooms + 5 baths, legal suite, & triple garage. This home spans over 4,187 sq. ft. of meticulously designed space. The open-concept living area showcases large windows that flood the space w/ natural light, & a cozy fireplace for those chilly evenings. The gourmet kitchen is a chef's dream, quartz countertops, & a spacious island for meal prep & entertaining. Upstairs, the primary bedroom is an oasis of relaxation with a walk-in closet and a luxurious ensuite bath with dual sinks, private shower, & a deep soaker tub. Three additional bedrooms and multiple bathrooms provide ample space for family & guests. Appliances + blinds included. Great location that offers parks, schools, no through street, and shopping nearby.

## **KEY INFORMATION**

MLS® R2821983

Residential Detached

Cottonwood

6 Bedrooms

5 Bathrooms

4,187 SF

6,495 SF Lot

## **FEATURES**

Year Built: 2024

Views: Ravine

Listed By: RE/MAX LIFESTYLES REALTY