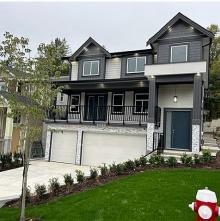

## 11069 241a Street, Maple Ridge

\$2,049,900

Cedar Creek Estates - The brand-new, stunning residence boasts 6 bedrooms + 5 baths, legal suite, & triple garage. This home spans over 4,187 sq. ft. of meticulously designed space. The open-concept living area showcases large windows that flood the space w/ natural light, & a cozy fireplace for those chilly evenings. The gourmet kitchen is a chef's dream, quartz countertops, & a spacious island for meal prep & entertaining. Upstairs, the primary bedroom is an oasis of relaxation with a walk-in closet and a luxurious ensuite bath with dual sinks, private shower, & a deep soaker tub. Three additional bedrooms and multiple bathrooms provide ample space for family & guests. Appliances + blinds included. Great location that offers parks, schools, no through street, and shopping nearby.

## **KEY INFORMATION**

MLS® R2821983

Residential Detached

Cottonwood

6 Bedrooms

5 Bathrooms

4,187 SF

6,495 SF Lot

## **FEATURES**

Year Built: 2024

Views: Ravine

Listed By: RE/MAX LIFESTYLES REALTY