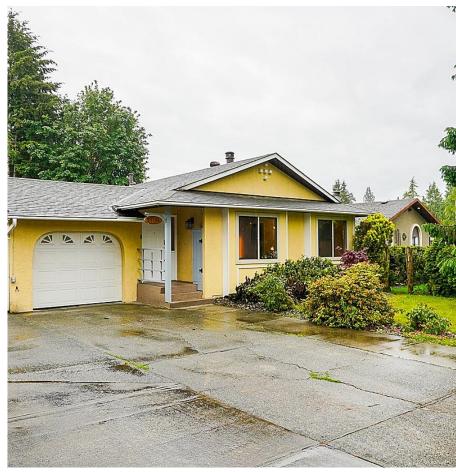

## 35186 Skeena Avenue, Abbotsford

\$1,049,900

Well cared for and maintained home with 3 bedrooms up, personal games room with washroom, can easily be converted to in-law suite AND extra income producing suite. Recent updates include windows, high-efficiency furnace, hot water tank, bathrooms, flooring, kitchen(s), and more. The Master bedroom has 3 piece ensuite and a nicely updated main bath.

Downstairs has a large rec room and a 2 piece bath and laundry. An amazing 1 bed suite with private entrance, private laundry, new kitchen, bath, and flooring throughout the suite plus a private yard. Parking for 4-5 cars on the driveway, 2 large storage sheds, and a quiet private deck out back. Hurry and book your private showing!