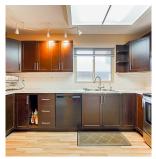

## 35186 Skeena Avenue, Abbotsford

\$1,049,900

Well cared for and maintained home with 3 bedrooms up, personal games room with washroom, can easily be converted to in-law suite AND extra income producing suite. Recent updates include windows, high-efficiency furnace, hot water tank, bathrooms, flooring, kitchen(s), and more. The Master bedroom has 3 piece ensuite and a nicely updated main bath.

Downstairs has a large rec room and a 2 piece bath and laundry. An amazing 1 bed suite with private entrance, private laundry, new kitchen, bath, and flooring throughout the suite plus a private yard. Parking for 4-5 cars on the driveway, 2 large storage sheds, and a quiet private deck out back. Hurry and book your private showing!