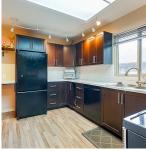

## 35186 Skeena Avenue, Abbotsford

\$1,049,900

Well cared for and maintained home with 3 bedrooms up, personal games room with washroom, can easily be converted to in-law suite AND extra income producing suite. Recent updates include windows, high-efficiency furnace, hot water tank, bathrooms, flooring, kitchen(s), and more. The Master bedroom has 3 piece ensuite and a nicely updated main bath.

Downstairs has a large rec room and a 2 piece bath and laundry. An amazing 1 bed suite with private entrance, private laundry, new kitchen, bath, and flooring throughout the suite plus a private yard. Parking for 4-5 cars on the driveway, 2 large storage sheds, and a quiet private deck out back. Hurry and book your private showing!