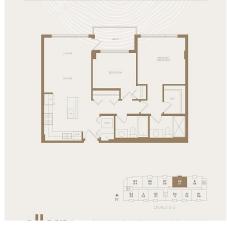

## **KEY INFORMATION**

MLS® R2820991

Residential Attached

Willoughby Heights

2 Bedrooms

2 Bathrooms

838 SF

\$399.00 Maintenance Fees