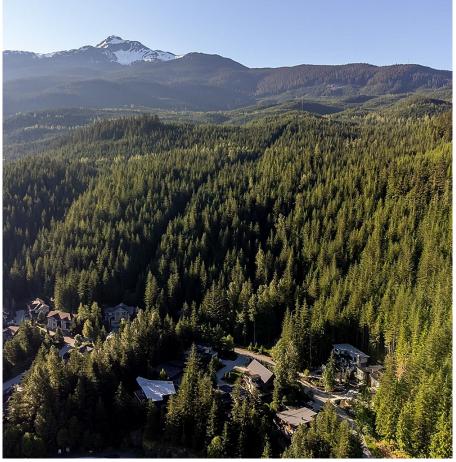

## 1550 Tynebridge Lane, Whistler

\$1,395,000

to offer. With excellent SW sun exposure, and backing onto greenspace this 12,809 square foot forested lot sits on a quiet cul-de-sac. Easy access to bike trails and gorgeous vista views this space has endless potential for you to build your dream home. Ideally located a few minutes to Whistler Creekside, this family-friend location is close to an elementary school and the Valley Trail network.

12,809 SF Lot