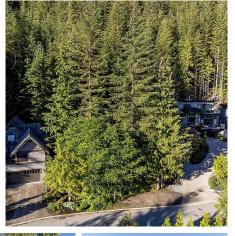

## 1550 Tynebridge Lane, Whistler

\$1,395,000

to offer. With excellent SW sun exposure, and backing onto greenspace this 12,809 square foot forested lot sits on a quiet cul-de-sac. Easy access to bike trails and gorgeous vista views this space has endless potential for you to build your dream home. Ideally located a few minutes to Whistler Creekside, this family-friend location is close to an elementary school and the Valley Trail network.

12,809 SF Lot