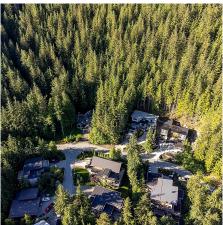

## 1550 Tynebridge Lane, Whistler

\$1,395,000

to offer. With excellent SW sun exposure, and backing onto greenspace this 12,809 square foot forested lot sits on a quiet cul-de-sac. Easy access to bike trails and gorgeous vista views this space has endless potential for you to build your dream home. Ideally located a few minutes to Whistler Creekside, this family-friend location is close to an elementary school and the Valley Trail network.

12,809 SF Lot