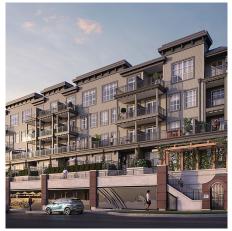

## 303 22348 North Avenue, Maple Ridge

\$533,900

The North at Port Haney - proudly designed and built by FALCON HOMES. Large 1 Bed + Den 683 sq/ft w/ oversized 166 sq/ft balcony. Enter through a welcoming foyer into an open concept kitchen w/ premium S/S appliances, contemporary cabinetry and quartz countertops. Spacious dining, living room & den that can easily convert into an office, guest room/nursery. 4 pc Bath w/ designer wall & floor tile, Lg Primary Bed w/ walk-in closet features solid shelving organizers. Includes AC, wide plank vinyl floors, roller shades, full size W/D & enhanced sound proofing. Enjoy an outdoor garden space from the 2nd floor deck w/amenity room & office spaces allowing you to work remotely. River walks, shops & West Coast Express are just steps away. Visit our show suite today!