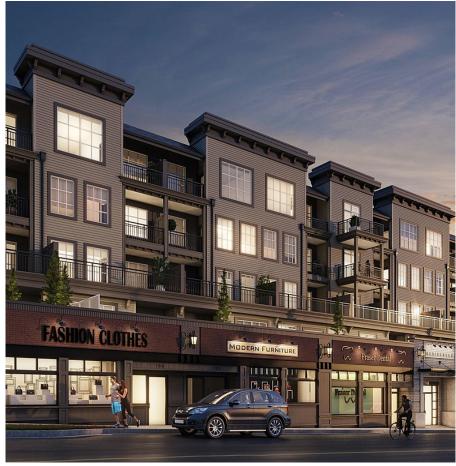

## 303 22348 North Avenue, Maple Ridge

\$533,900

The North at Port Haney - proudly designed and built by FALCON HOMES. Large 1 Bed + Den 683 sq/ft w/ oversized 166 sq/ft balcony. Enter through a welcoming foyer into an open concept kitchen w/ premium S/S appliances, contemporary cabinetry and quartz countertops. Spacious dining, living room & den that can easily convert into an office, guest room/nursery. 4 pc Bath w/ designer wall & floor tile, Lg Primary Bed w/ walk-in closet features solid shelving organizers. Includes AC, wide plank vinyl floors, roller shades, full size W/D & enhanced sound proofing. Enjoy an outdoor garden space from the 2nd floor deck w/amenity room & office spaces allowing you to work remotely. River walks, shops & West Coast Express are just steps away. Visit our show suite today!