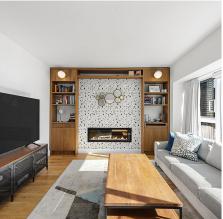

## 903 238 Alvin Narod Mews, Vancouver

\$1,499,900

Luxury Yaletown 3 bed + solarium home with stunning views! Fully renovated with quality, timeless finishes, real HW flooring and nearly \$100K in custom built-ins, including a Murphy bed, thoughtfully added to make the best use of space. Perfect for a family or work from home professionals, with multiple work spaces, two full bathrooms, tons of storage and two parking. Heat/ HW/Cable/Internet incl in Strata fees. Pacific Place includes an indoor pool, hot tub, up to date fitness center and courtyard. This professionally managed strata has many updates including lobbies, Roof 2021, elevators 2023, repiping and more. Enjoy privacy in a central location - only 2 suites per floor. Walk to Urban Fare, Canada Line, Elsie Roy Elem., and the Sea Wall. Open House Saturday Dec. 2 2:30-4PM.