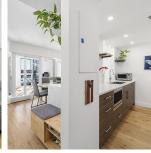

## 903 238 Alvin Narod Mews, Vancouver

\$1,499,900

Luxury Yaletown 3 bed + solarium home with stunning views! Fully renovated with quality, timeless finishes, real HW flooring and nearly \$100K in custom built-ins, including a Murphy bed, thoughtfully added to make the best use of space. Perfect for a family or work from home professionals, with multiple work spaces, two full bathrooms, tons of storage and two parking. Heat/ HW/Cable/Internet incl in Strata fees. Pacific Place includes an indoor pool, hot tub, up to date fitness center and courtyard. This professionally managed strata has many updates including lobbies, Roof 2021, elevators 2023, repiping and more. Enjoy privacy in a central location - only 2 suites per floor. Walk to Urban Fare, Canada Line, Elsie Roy Elem., and the Sea Wall. Open House Saturday Dec. 2 2:30-4PM.