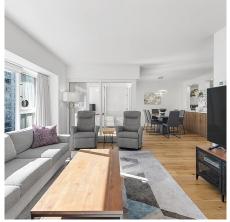

## 903 238 Alvin Narod Mews, Vancouver

\$1,499,900

Luxury Yaletown 3 bed + solarium home with stunning views! Fully renovated with quality, timeless finishes, real HW flooring and nearly \$100K in custom built-ins, including a Murphy bed, thoughtfully added to make the best use of space. Perfect for a family or work from home professionals, with multiple work spaces, two full bathrooms, tons of storage and two parking. Heat/ HW/Cable/Internet incl in Strata fees. Pacific Place includes an indoor pool, hot tub, up to date fitness center and courtyard. This professionally managed strata has many updates including lobbies, Roof 2021, elevators 2023, repiping and more. Enjoy privacy in a central location - only 2 suites per floor. Walk to Urban Fare, Canada Line, Elsie Roy Elem., and the Sea Wall. Open House Saturday Dec. 2 2:30-4PM.