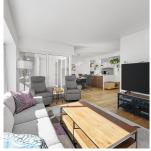

## 903 238 Alvin Narod Mews, Vancouver

\$1,499,900

Luxury Yaletown 3 bed + solarium home with stunning views! Fully renovated with quality, timeless finishes, real HW flooring and nearly \$100K in custom built-ins, including a Murphy bed, thoughtfully added to make the best use of space. Perfect for a family or work from home professionals, with multiple work spaces, two full bathrooms, tons of storage and two parking. Heat/ HW/Cable/Internet incl in Strata fees. Pacific Place includes an indoor pool, hot tub, up to date fitness center and courtyard. This professionally managed strata has many updates including lobbies, Roof 2021, elevators 2023, repiping and more. Enjoy privacy in a central location - only 2 suites per floor. Walk to Urban Fare, Canada Line, Elsie Roy Elem., and the Sea Wall. Open House Saturday Dec. 2 2:30-4PM.