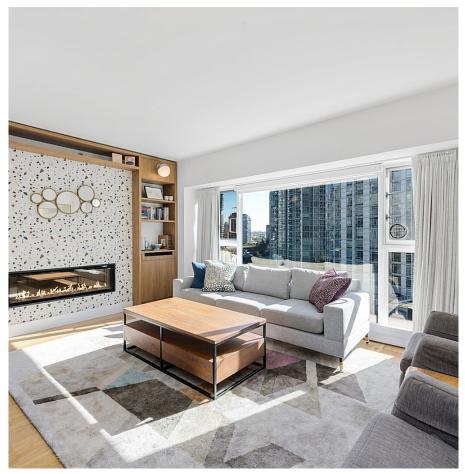

## 903 238 Alvin Narod Mews, Vancouver

\$1,499,900

Luxury Yaletown 3 bed + solarium home with stunning views! Fully renovated with quality, timeless finishes, real HW flooring and nearly \$100K in custom built-ins, including a Murphy bed, thoughtfully added to make the best use of space. Perfect for a family or work from home professionals, with multiple work spaces, two full bathrooms, tons of storage and two parking. Heat/ HW/Cable/Internet incl in Strata fees. Pacific Place includes an indoor pool, hot tub, up to date fitness center and courtyard. This professionally managed strata has many updates including lobbies, Roof 2021, elevators 2023, repiping and more. Enjoy privacy in a central location - only 2 suites per floor. Walk to Urban Fare, Canada Line, Elsie Roy Elem., and the Sea Wall. Open House Saturday Dec. 2 2:30-4PM.