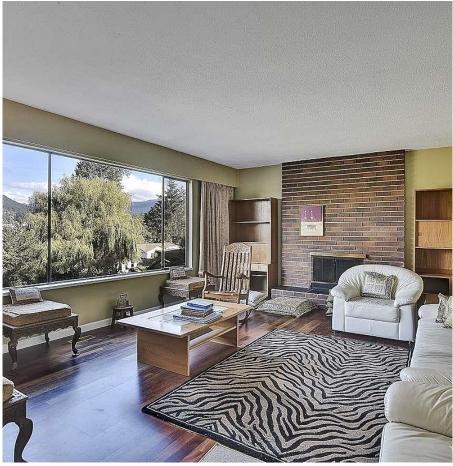

## 1046 Buoy Drive, Coquitlam

\$1,750,000

Bright spacious 5BR + 3BA house sitting on a hillside with unobstructed panoramic view along the border of Coquitlam & Port Moody. This split level house boasts 3BR + 2BA in main floor and the 2BR + 1BA in the middle floor. Kitchen got renovated in 2021. Newer Roof. Backyard has a Pavilion & facing Greenbelt. Separate access from middle floor. Minutes away from the favorites such as Coquitlam Centre, Rocky Point, Newport village, and close to sky train & all levels of school. The bedroom, Family, Living, Dining & kitchen gives breathtaking 180-degree North-shore Mount & city view. It's a probate sale and probate is completed. Short notice is OK for showing. (Virtual Tour Link: https:// fusion.realtourvision.com/146241). (Matterport link: https://my.matterport.com/show/? m=HkqL3Aaw4fo)