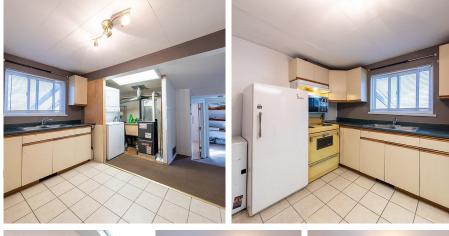

## 12728 113a Avenue, Surrey

\$963,900

LOCATION, LOCATION, 3 bedroom ranch style home located on a 5,002 sq ft, south facing lot just steps to the all the amenities of this fast growing community. RENOVATE, HOLD or BUILD! New roof, 6-year-old furnace & hot water tank and 3 generous sized bedrooms, makes it easy to rent while you make plans to build a new 3-storey home, lots of new builds on street & area. BONUS SIDE LANE offers additional green space and may allow access to the rear year for an additional shop or garage. Conveniently located near Hwy 17, King George Hwy & Patullo Bridge making commuting effortless. Or, forget the car - Skytrain, public transit, eateries, Community Centre, Central Surrey Brewery Store & the beautiful new North Surrey Sport & Ice Complex & Fitness Centre are an easy, level walk. Call to view!