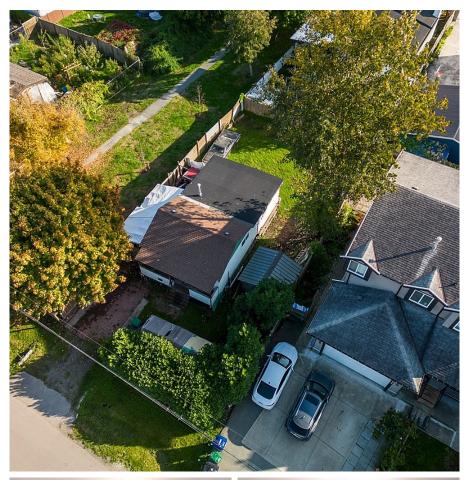

## 12728 113a Avenue, Surrey

\$963,900

LOCATION, LOCATION, 3 bedroom ranch style home located on a 5,002 sq ft, south facing lot just steps to the all the amenities of this fast growing community. RENOVATE, HOLD or BUILD! New roof, 6-year-old furnace & hot water tank and 3 generous sized bedrooms, makes it easy to rent while you make plans to build a new 3-storey home, lots of new builds on street & area. BONUS SIDE LANE offers additional green space and may allow access to the rear year for an additional shop or garage. Conveniently located near Hwy 17, King George Hwy & Patullo Bridge making commuting effortless. Or, forget the car - Skytrain, public transit, eateries, Community Centre, Central Surrey Brewery Store & the beautiful new North Surrey Sport & Ice Complex & Fitness Centre are an easy, level walk. Call to view!

## **KEY INFORMATION**

MLS® R2824391 Residential Detached Bridgeview 3 Bedrooms 1 Bathroom 868 SF 5,002 SF Lot