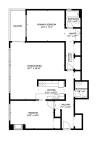

## 312 235 Keith Road, West Vancouver

\$899,000

Rarely found opportunity to own this corner unit in beautifully maintained "Spuraway Gardens". Two large size bedrooms with TWO parkings and ONE locker. Functional layout meets everything you need. Spacious dining room and living room, connected to a covered patio. Primary bedroom has ensuite. Rough-in plumbing for in-suite laundry in the powder room. Close to shopping mall, restuarants, transit, trails and parks. School Catchment: Westcot Elemanty and Sentinal Secondary. LOTS OF POTENTIAL.

## **KEY INFORMATION**

MLS® R2825679 Residential Attached Cedardale 2 Bedrooms 2 Bathrooms 1,080 SF \$731.07 Maintenance Fees