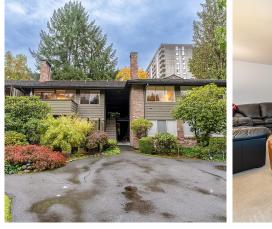

## 312 235 Keith Road, West Vancouver

\$899,000

Rarely found opportunity to own this corner unit in beautifully maintained "Spuraway Gardens". Two large size bedrooms with TWO parkings and ONE locker. Functional layout meets everything you need. Spacious dining room and living room, connected to a covered patio. Primary bedroom has ensuite. Rough-in plumbing for in-suite laundry in the powder room. Close to shopping mall, restuarants, transit, trails and parks. School Catchment: Westcot Elemanty and Sentinal Secondary. LOTS OF POTENTIAL.

## FEATURES

Year Built: 1968 Views: trees Listed By: Laboutique Realty