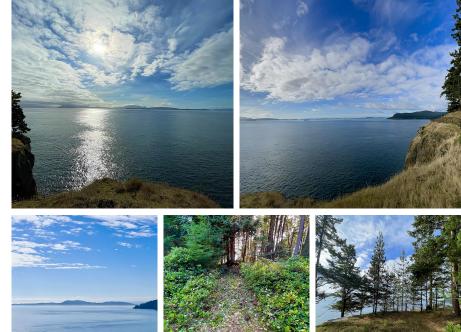

## 170 Cliffside Road, Saturna Island

\$385,000

OCEANFRONT ISLAND GET-AWAY. Bring your creative ideas! This cliffside 0.69 acre property provides a unique opportunity to build your dream home or retreat on one of Saturna's most enchanting locations. With breathtaking south-facing views of Boundary Pass and the San Juan Islands, you'll be captivated by the soothing sounds of waves and magical sights of whales gliding by and eagles soaring above. East Point Regional Park trail and beach a short walk away.

## **FEATURES**

Views: boundary pass
Listed By: Gulfport Realty