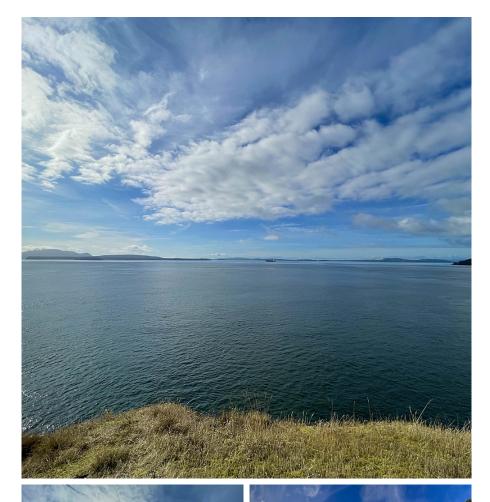

## 170 Cliffside Road, Saturna Island

\$385,000

OCEANFRONT ISLAND GET-AWAY. Bring your creative ideas! This cliffside 0.69 acre property provides a unique opportunity to build your dream home or retreat on one of Saturna's most enchanting locations. With breathtaking south-facing views of Boundary Pass and the San Juan Islands, you'll be captivated by the soothing sounds of waves and magical sights of whales gliding by and eagles soaring above. East Point Regional Park trail and beach a short walk away.

## **FEATURES**

Views: boundary pass
Listed By: Gulfport Realty