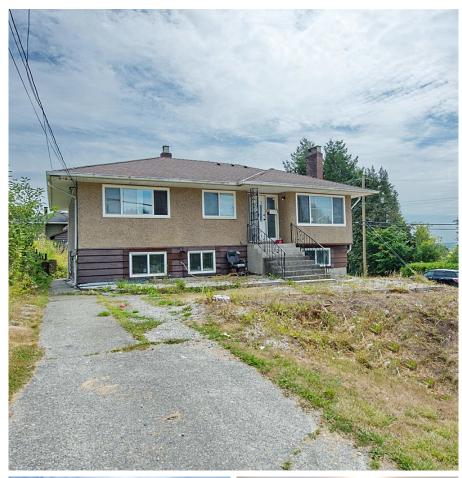

## 7884 Patterson Avenue, Burnaby

\$1,888,000

Great Location! 52 x 132 CORNER LOT in the HEART OF THE SOUTH SLOPE (Build approx. 4118 sqft) Currently the whole house is rented. Tenants willing to stay. HOME IN GREAT SHAP. Minutes to Metrotown, Central Park, Burnaby Sports & Golf Fields, River running trails and fine schools. PRACTICAL PLUSSES INCLUDE 2 dryers and 2 washers. Deck, Furnace, Hot water tank, Electrical box roof in good condition. Lots of potential.

## **KEY INFORMATION**

MLS® R2825986

Residential Detached

South Slope

6 Bedrooms

4 Bathrooms

2,116 SF

6,864 SF Lot

## **FEATURES**

Year Built: 1950

Listed By: Sutton Group-West Coast Realty