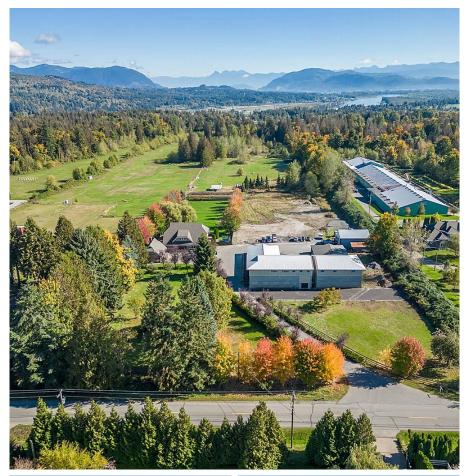

## 7696 Bradner Road, Abbotsford

\$4,750,000

20.9 ACRES-BRADNER-PANORAMIC VIEW-**CUSTOM HOME-2 CONCRETE SHOPS-CITY** WATER-Unbelievable value in this turnkey acreage.Beautifully renovated 4 bdrm 5000SF 2 storey home. 2 concrete shops separated by alleyway totalling approx 10,000SF INCLUDES fully finished mezzanine PLUS approved plans for additional 8200SF shop. 3 year old state of the art septic to service everything existing and planned for this property, backup generator, .Truly a unique offering to support any business and family living acreage experience. Within the ABBOTSFORD AgREFRESH PLAN so the opportunities are endless. Centrally located minutes from HWY#1, Fort Langley, Highpoint Shopping Center, Restaurants and Schools.BONUS 2nd road access at back of property.Price below Assessed Value!

## **FEATURES**

Year Built: 1990

Views: Mountains and rolling pasture Listed By: RE/MAX Treeland Realty