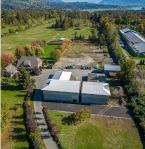

## 7696 Bradner Road, Abbotsford

\$4,750,000

20.9 ACRES-BRADNER-PANORAMIC VIEW-**CUSTOM HOME-2 CONCRETE SHOPS-CITY** WATER-Unbelievable value in this turnkey acreage.Beautifully renovated 4 bdrm 5000SF 2 storey home. 2 concrete shops separated by alleyway totalling approx 10,000SF INCLUDES fully finished mezzanine PLUS approved plans for additional 8200SF shop. 3 year old state of the art septic to service everything existing and planned for this property, backup generator, .Truly a unique offering to support any business and family living acreage experience. Within the ABBOTSFORD AgREFRESH PLAN so the opportunities are endless. Centrally located minutes from HWY#1, Fort Langley, Highpoint Shopping Center, Restaurants and Schools.BONUS 2nd road access at back of property.Price below Assessed Value!