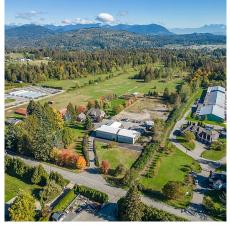

## 7696 Bradner Road, Abbotsford

\$4,750,000

20.9 ACRES-BRADNER-PANORAMIC VIEW-**CUSTOM HOME-2 CONCRETE SHOPS-CITY** WATER-Unbelievable value in this turnkey acreage.Beautifully renovated 4 bdrm 5000SF 2 storey home. 2 concrete shops separated by alleyway totalling approx 10,000SF INCLUDES fully finished mezzanine PLUS approved plans for additional 8200SF shop. 3 year old state of the art septic to service everything existing and planned for this property, backup generator, .Truly a unique offering to support any business and family living acreage experience. Within the ABBOTSFORD AgREFRESH PLAN so the opportunities are endless. Centrally located minutes from HWY#1, Fort Langley, Highpoint Shopping Center, Restaurants and Schools.BONUS 2nd road access at back of property.Price below Assessed Value!

## **FEATURES**

Year Built: 1990

Views: Mountains and rolling pasture Listed By: RE/MAX Treeland Realty