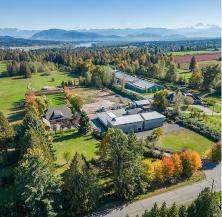

## 7696 Bradner Road, Abbotsford

\$4,750,000

20.9 ACRES-BRADNER-PANORAMIC VIEW-**CUSTOM HOME-2 CONCRETE SHOPS-CITY** WATER-Unbelievable value in this turnkey acreage.Beautifully renovated 4 bdrm 5000SF 2 storey home. 2 concrete shops separated by alleyway totalling approx 10,000SF INCLUDES fully finished mezzanine PLUS approved plans for additional 8200SF shop. 3 year old state of the art septic to service everything existing and planned for this property, backup generator, .Truly a unique offering to support any business and family living acreage experience. Within the ABBOTSFORD AgREFRESH PLAN so the opportunities are endless. Centrally located minutes from HWY#1, Fort Langley, Highpoint Shopping Center, Restaurants and Schools.BONUS 2nd road access at back of property.Price below Assessed Value!

## **FEATURES**

Year Built: 1990

Views: Mountains and rolling pasture Listed By: RE/MAX Treeland Realty