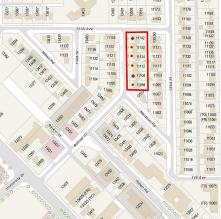

## 11112 Bolivar Crescent, Surrey

\$2,400,000

6 LOT LAND ASSEMBLY - DEVELOPMENT POTENTIAL!!! Over 1 acre development site with potential for up to 4 story low rise condo building. The future build will feature amazing mountain, water and city views! Just steps away from the beautify Central City area, this location is close to public transit (Gateway Skytrain Station), both elementary and secondary schools, SFU Surrey Campus, the future UBC Campus, Kwantlen Polytechnic University and much more! This developing area has tons of parks and recreation near by, as well as all your shopping and banking needs. The property features a Beautiful 3 Bedroom Bungalow on a Large Level View Lot (63 x 125). Call today for more information!