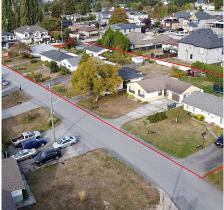

## 11112 Bolivar Crescent, Surrey

\$2,400,000

6 LOT LAND ASSEMBLY - DEVELOPMENT POTENTIAL!!! Over 1 acre development site with potential for up to 4 story low rise condo building. The future build will feature amazing mountain, water and city views! Just steps away from the beautify Central City area, this location is close to public transit (Gateway Skytrain Station), both elementary and secondary schools, SFU Surrey Campus, the future UBC Campus, Kwantlen Polytechnic University and much more! This developing area has tons of parks and recreation near by, as well as all your shopping and banking needs. The property features a Beautiful 3 Bedroom Bungalow on a Large Level View Lot (63 x 125). Call today for more information!