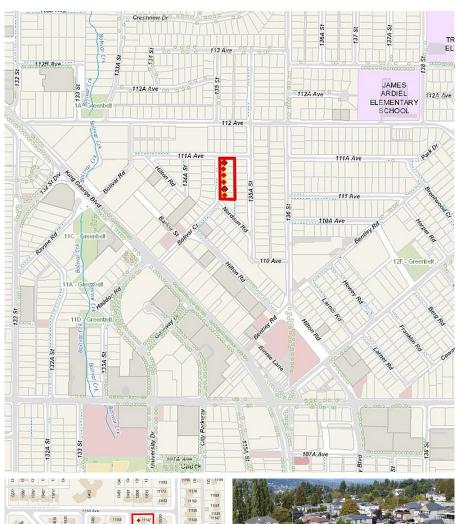

## 11112 Bolivar Crescent, Surrey

\$2,400,000

6 LOT LAND ASSEMBLY - DEVELOPMENT POTENTIAL!!! Over 1 acre development site with potential for up to 4 story low rise condo building. The future build will feature amazing mountain, water and city views! Just steps away from the beautify Central City area, this location is close to public transit (Gateway Skytrain Station), both elementary and secondary schools, SFU Surrey Campus, the future UBC Campus, Kwantlen Polytechnic University and much more! This developing area has tons of parks and recreation near by, as well as all your shopping and banking needs. The property features a Beautiful 3 Bedroom Bungalow on a Large Level View Lot (63 x 125). Call today for more information!