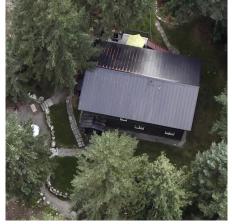

## 2958 Stanley Road, D'arcy

\$999,000

Welcome to your dream home on Stanley Road in Birken! This 2.6-acre property is a nature lover's paradise, meticulously cared for and boasting numerous upgrades. The brand-new standing seam metal roof as well as an updated deck off the dining room. Fresh exterior paint and new decking provide an inviting and well-maintained exterior. The property features a matching custom-built chicken coop, perfect for those looking to embrace a sustainable lifestyle. For the green thumb in you, there are expansive lawns and beautifully landscaped gardens to enjoy. But that's not all; this property offers a legal two-bedroom suite so invite your friends! Embrace the privacy and access to a myriad of outdoor recreation opportunities that the area has to offer.