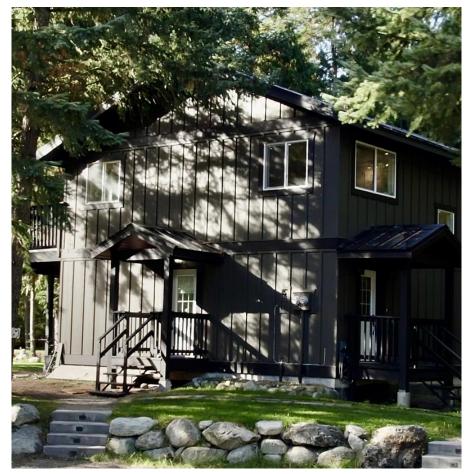

## 2958 Stanley Road, D'arcy

\$999,000

Welcome to your dream home on Stanley Road in Birken! This 2.6-acre property is a nature lover's paradise, meticulously cared for and boasting numerous upgrades. The brand-new standing seam metal roof as well as an updated deck off the dining room. Fresh exterior paint and new decking provide an inviting and well-maintained exterior. The property features a matching custom-built chicken coop, perfect for those looking to embrace a sustainable lifestyle. For the green thumb in you, there are expansive lawns and beautifully landscaped gardens to enjoy. But that's not all; this property offers a legal two-bedroom suite so invite your friends! Embrace the privacy and access to a myriad of outdoor recreation opportunities that the area has to offer.