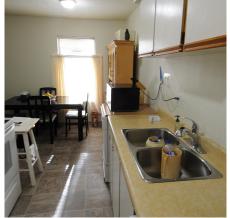

## 108 836 Twelfth Street, New Westminster

\$413,900

LONDON PLACE. Above ground, Corner unit on quiet location of complex with private covered balcony (93 SQ FT) backing onto treed backyard. This unit shows well, bright with extra window in Dining room, extra storage, 1 PARKING 1 LOCKER Convenient location near all amenities, Excellent for First Time Buyers or Investors. Interior renovations include newly replaced insultion & walls, Floor coverings in Bathroom, kitchen, entry hall and painted entirely in June 2022.