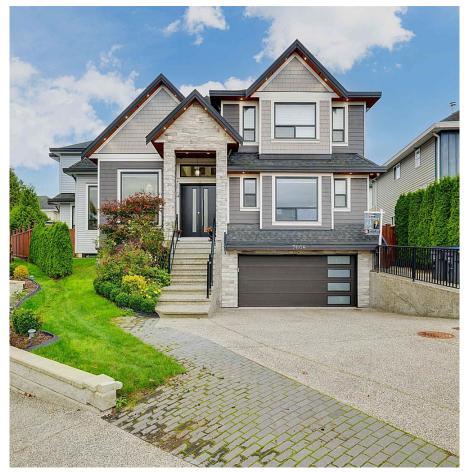

## 7608 144a Street, Surrey

\$2,496,000

MEGA home in the heart of Newton with 5000 SqFt of living space. The open-concept home features high ceilings. The main floor has two seating spaces, a gourmet kitchen with a large island and wok kitchen, a dining room, a master bedroom and a den. The upstairs offers 4 large bedrooms. From the primary bedroom look out to the mountains, city and valley views. This home comes with two basement suites, 2-bedroom and 1bedroom, for mortgage help. Enjoy a beautiful backyard on your covered patio or look at the AMAZING view from your front patio. Plenty of parking is available. Walking distance to transit and all levels of school. Close to the Highway, recreation, and shopping. Don't miss your chance at this AWESOME home. Call today to book your private showing!

## **KEY INFORMATION**

MLS® R2826236

Residential Detached

East Newton

8 Bedrooms

7 Bathrooms

4,917 SF

6,426 SF Lot

## **FEATURES**

Year Built: 2019

Views: Mountains and City

Listed By: Sutton Group-West Coast Realty

(Surrey/24)