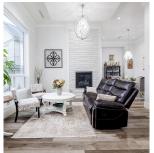

## 7608 144a Street, Surrey

\$2,496,000

MEGA home in the heart of Newton with 5000 SqFt of living space. The open-concept home features high ceilings. The main floor has two seating spaces, a gourmet kitchen with a large island and wok kitchen, a dining room, a master bedroom and a den. The upstairs offers 4 large bedrooms. From the primary bedroom look out to the mountains, city and valley views. This home comes with two basement suites, 2-bedroom and 1bedroom, for mortgage help. Enjoy a beautiful backyard on your covered patio or look at the AMAZING view from your front patio. Plenty of parking is available. Walking distance to transit and all levels of school. Close to the Highway, recreation, and shopping. Don't miss your chance at this AWESOME home. Call today to book your private showing!