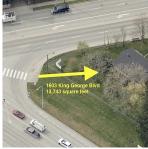

## 1603 King George Boulevard, Surrey

\$3,200,000

Attention all investors & developers! Take advantage of this incredible opportunity to acquire a development lot as part of the KING GEORGE HIGHWAY CORRIDOR PLAN. The potential for this property is massive, with the possibility of being rezoned to Multiple Residential. Its prime location provides easy access to HWY 99, the U.S. border, White Rock Beach & restaurants. Measurements provided by the realtor & are approx. Buyer/or buyer's agents to verify. With the right vision, this property could be a gamechanger. The first two pictures are for illustration purposes only, but they offer a glimpse of the potential. Check with the City of Surrey for land use regulations. If you're ready to take the next step, call today for more details.

## **KEY INFORMATION**

MLS® R2826496
Residential Detached
King George Corridor
2 Bedrooms
1 Bathroom
940 SF
13,743 SF Lot