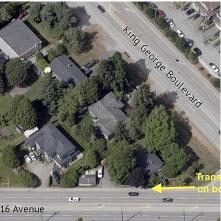

## 1603 King George Boulevard, Surrey

\$3,200,000

Attention all investors & developers! Take advantage of this incredible opportunity to acquire a development lot as part of the KING GEORGE HIGHWAY CORRIDOR PLAN. The potential for this property is massive, with the possibility of being rezoned to Multiple Residential. Its prime location provides easy access to HWY 99, the U.S. border, White Rock Beach & restaurants. Measurements provided by the realtor & are approx. Buyer/or buyer's agents to verify. With the right vision, this property could be a gamechanger. The first two pictures are for illustration purposes only, but they offer a glimpse of the potential. Check with the City of Surrey for land use regulations. If you're ready to take the next step, call today for more details.

## **KEY INFORMATION**

MLS® R2826496
Residential Detached
King George Corridor
2 Bedrooms
1 Bathroom
940 SF
13,743 SF Lot