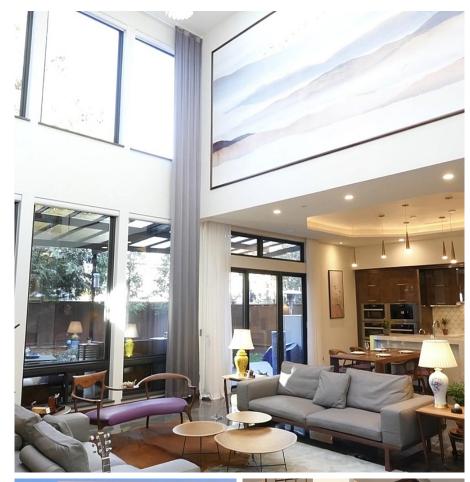

## 10381 Hollywell Drive, Richmond

\$4,880,000

Located in Richmond's most prestigious Steveston North area. First class craftsman and custom built on a 8116 sqf lot. Open concept layout with high ceiling, spacious living & dining area. Gourmet kitchen with high-end appliances with luxury finishes throughout the entire house.6 bedrooms with 7 bathrooms. Master suite with huge walk-in closet, 4 pieces ensuite and a private Sauna. Unique gardening, steps to the catchment of McKinney Elementar y and Steveston/London Secondary School.