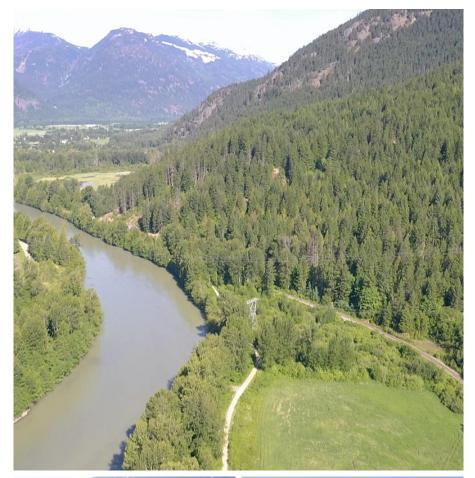

## Lot 1 Pemberton Farm Road, Pemberton

\$1,200,000

One very unique property located close to everything but feels so private and remote. Over 17 acres of level land with a 10 acre hay field producing over 100 bales yet less than 10 minutes to downtown and no neighbours. Endless year round sun on the banks of the dyked Lillooet river with easy access. Plenty of building sites cleared amongst trees that could have panoramic Mt Currie views. There are power lines over the hay field but very high up and hardly noticeable. BC Hydro offers grants for power to farm land or live off solar. Direct access to the best biking trails in the valley and an easy walk or horseback ride to town on the Friendship Trail. Minutes to the new Den Duyf Park, 2 golf courses & airport. A secret property to most so very special in deed. Virtual Tour at koijZCknqjI