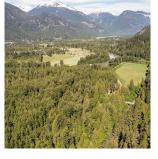

## Lot 1 Pemberton Farm Road, Pemberton

\$1,200,000

One very unique property located close to everything but feels so private and remote. Over 17 acres of level land with a 10 acre hay field producing over 100 bales yet less than 10 minutes to downtown and no neighbours. Endless year round sun on the banks of the dyked Lillooet river with easy access. Plenty of building sites cleared amongst trees that could have panoramic Mt Currie views. There are power lines over the hay field but very high up and hardly noticeable. BC Hydro offers grants for power to farm land or live off solar. Direct access to the best biking trails in the valley and an easy walk or horseback ride to town on the Friendship Trail. Minutes to the new Den Duyf Park, 2 golf courses & airport. A secret property to most so very special in deed. Virtual Tour at koijZCknqjI

## **FEATURES**

Views: MT CURRIE

Listed By: Royal LePage Sussex