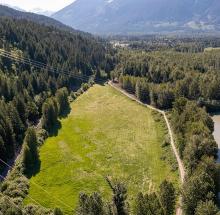

## Lot 1 Pemberton Farm Road, Pemberton

\$1,200,000

One very unique property located close to everything but feels so private and remote. Over 17 acres of level land with a 10 acre hay field producing over 100 bales yet less than 10 minutes to downtown and no neighbours. Endless year round sun on the banks of the dyked Lillooet river with easy access. Plenty of building sites cleared amongst trees that could have panoramic Mt Currie views. There are power lines over the hay field but very high up and hardly noticeable. BC Hydro offers grants for power to farm land or live off solar. Direct access to the best biking trails in the valley and an easy walk or horseback ride to town on the Friendship Trail. Minutes to the new Den Duyf Park, 2 golf courses & airport. A secret property to most so very special in deed. Virtual Tour at koijZCknqjI