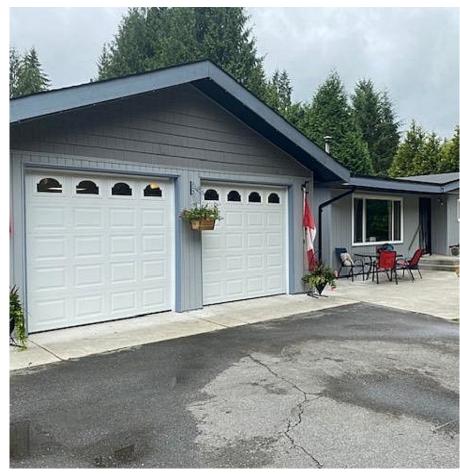

## 25910 128th Avenue, Maple Ridge

\$1,688,000

Hey! So, There is this really cool rancher in Webster's Corner that was upgraded in 2023. It has a double garage/shop that was built in 2017 and it's fully finished with an o/h gas furnace. But get this, in 2018 they added a big 1278 sf. addition with a media room that has a wet bar, a change room, and a 2-piece bathroom! And the best part is, it has access to a pool and a huge glass-covered deck that's perfect for BBQs, a hot tub, and even a gas firepit! Oh, and there's a backyard play area for kids with a fort-style playroom and slide. Plus, there's a workshop for all your handy person needs and a shed for your mower and toys. The house even has new vinyl siding and a 5' high chain-link fence with 4 gates. And, if you love the outdoors, there are tons of nearby trails for hiking.