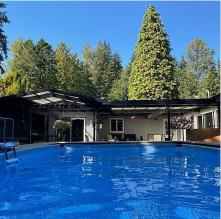

## 25910 128th Avenue, Maple Ridge

\$1,688,000

Hey! So, There is this really cool rancher in Webster's Corner that was upgraded in 2023. It has a double garage/shop that was built in 2017 and it's fully finished with an o/h gas furnace. But get this, in 2018 they added a big 1278 sf. addition with a media room that has a wet bar, a change room, and a 2-piece bathroom! And the best part is, it has access to a pool and a huge glass-covered deck that's perfect for BBQs, a hot tub, and even a gas firepit! Oh, and there's a backyard play area for kids with a fort-style playroom and slide. Plus, there's a workshop for all your handy person needs and a shed for your mower and toys. The house even has new vinyl siding and a 5' high chain-link fence with 4 gates. And, if you love the outdoors, there are tons of nearby trails for hiking.