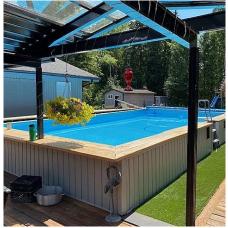

## 25910 128th Avenue, Maple Ridge

\$1,688,000

Hey! So, There is this really cool rancher in Webster's Corner that was upgraded in 2023. It has a double garage/shop that was built in 2017 and it's fully finished with an o/h gas furnace. But get this, in 2018 they added a big 1278 sf. addition with a media room that has a wet bar, a change room, and a 2-piece bathroom! And the best part is, it has access to a pool and a huge glass-covered deck that's perfect for BBQs, a hot tub, and even a gas firepit! Oh, and there's a backyard play area for kids with a fort-style playroom and slide. Plus, there's a workshop for all your handy person needs and a shed for your mower and toys. The house even has new vinyl siding and a 5' high chain-link fence with 4 gates. And, if you love the outdoors, there are tons of nearby trails for hiking.