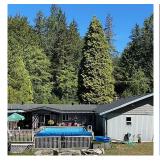

## 25910 128th Avenue, Maple Ridge

\$1,688,000

Hey! So, There is this really cool rancher in Webster's Corner that was upgraded in 2023. It has a double garage/shop that was built in 2017 and it's fully finished with an o/h gas furnace. But get this, in 2018 they added a big 1278 sf. addition with a media room that has a wet bar, a change room, and a 2-piece bathroom! And the best part is, it has access to a pool and a huge glass-covered deck that's perfect for BBQs, a hot tub, and even a gas firepit! Oh, and there's a backyard play area for kids with a fort-style playroom and slide. Plus, there's a workshop for all your handy person needs and a shed for your mower and toys. The house even has new vinyl siding and a 5' high chain-link fence with 4 gates. And, if you love the outdoors, there are tons of nearby trails for hiking.