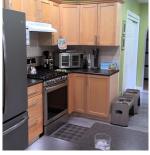

## 25910 128th Avenue, Maple Ridge

\$1,688,000

Hey! So, There is this really cool rancher in Webster's Corner that was upgraded in 2023. It has a double garage/shop that was built in 2017 and it's fully finished with an o/h gas furnace. But get this, in 2018 they added a big 1278 sf. addition with a media room that has a wet bar, a change room, and a 2-piece bathroom! And the best part is, it has access to a pool and a huge glass-covered deck that's perfect for BBQs, a hot tub, and even a gas firepit! Oh, and there's a backyard play area for kids with a fort-style playroom and slide. Plus, there's a workshop for all your handy person needs and a shed for your mower and toys. The house even has new vinyl siding and a 5' high chain-link fence with 4 gates. And, if you love the outdoors, there are tons of nearby trails for hiking.