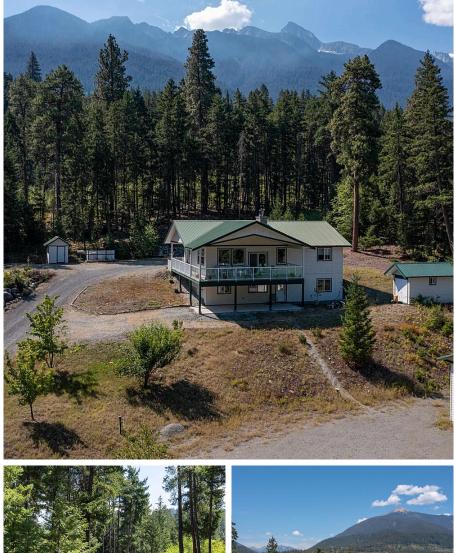

## 9702 Devine Street, Devine

\$1,050,000

This landscaped 1.82 acre property located in a quiet residential subdivision offers privacy plus stunning mountain & forest views with crown land behind. The kitchen boasts high end appliances, including Fisher Paykel, Jenn Air, Grohe faucets & deluxe sinks. Stay cozy with a propane fireplace in the living room & wood stove below. Fully equipped wood working shop with bathroom/ shower,w/d hookups, dust exhaust & full of tools. Green thumbs will enjoy the greenhouse, raised garden boxes, tool shed & 2 wood sheds. A large wrap around covered deck offers a perfect relaxing spot to enjoy the picturesque scenery year round & the best climate in the area. RV hookup & minutes to Anderson Lake. Suite potential in the lower level of this immaculate home as they don't come any better than this one!

## FEATURES

Year Built: 2009 Views: MOUNTAINS Listed By: Royal LePage Sussex