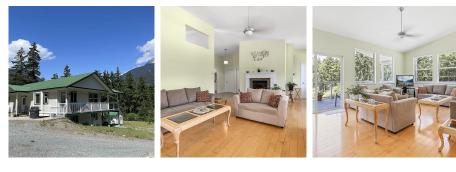

## 9702 Devine Street, Devine

\$1,050,000

This landscaped 1.82 acre property located in a quiet residential subdivision offers privacy plus stunning mountain & forest views with crown land behind. The kitchen boasts high end appliances, including Fisher Paykel, Jenn Air, Grohe faucets & deluxe sinks. Stay cozy with a propane fireplace in the living room & wood stove below. Fully equipped wood working shop with bathroom/ shower,w/d hookups, dust exhaust & full of tools. Green thumbs will enjoy the greenhouse, raised garden boxes, tool shed & 2 wood sheds. A large wrap around covered deck offers a perfect relaxing spot to enjoy the picturesque scenery year round & the best climate in the area. RV hookup & minutes to Anderson Lake. Suite potential in the lower level of this immaculate home as they don't come any better than this one!