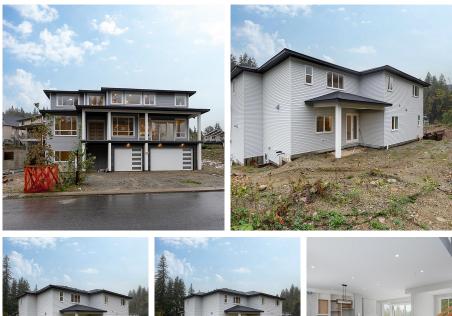

## 23358 Cross Road, Maple Ridge

\$2,288,000

Fantastic Balsam West location: Walk to nature trails and enjoy both North & South Alouette Rivers, Maple Ridge Park and miles of forest hikes right from home. Located on a no-through Cul-De-Sac street, this new home boasts an open floor plan with two master bedrooms (one on the main floor).Within the 5000sqft home you will enjoy 7 bedrooms (including a self contained legal two bedroom suite), 7 bathrooms (no waiting here), large dedicated theater room, extra large main kitchen and another spice kitchen with appliances for the master chef to have all the space needed. Still time to pick colors and chat about options.

## **KEY INFORMATION**

MLS® R2827906 Residential Detached Silver Valley 7 Bedrooms 7 Bathrooms 5,044 SF 6,006 SF Lot

## FEATURES

Year Built: 2023 Listed By: Sutton Group - 1st West Realty