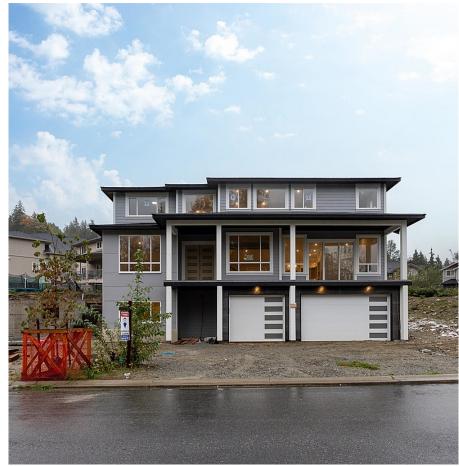

## 23358 Cross Road, Maple Ridge

\$2,288,000

Fantastic Balsam West location: Walk to nature trails and enjoy both North & South Alouette Rivers, Maple Ridge Park and miles of forest hikes right from home. Located on a no-through Cul-De-Sac street, this new home boasts an open floor plan with two master bedrooms (one on the main floor).Within the 5000sqft home you will enjoy 7 bedrooms (including a self contained legal two bedroom suite), 7 bathrooms (no waiting here), large dedicated theater room, extra large main kitchen and another spice kitchen with appliances for the master chef to have all the space needed. Still time to pick colors and chat about options.

## **KEY INFORMATION**

MLS® R2827906 Residential Detached Silver Valley 7 Bedrooms 7 Bathrooms 5,044 SF 6,006 SF Lot

## FEATURES

Year Built: 2023 Listed By: Sutton Group - 1st West Realty