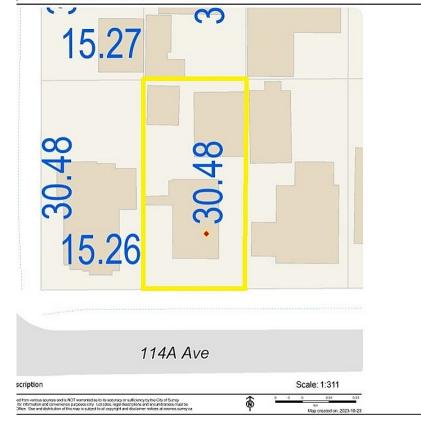

## City of Surrey Mapping Online System

Absolutely the last chance to buy a City single residential lot at this low price with Great Potential. New Homes are springing up in the area. South facing 50 x 100 = 5000 sq ft. Close to elementary school, Bridgeview Park and community centre facilities. Easy access to Scott Rd Skytrain Station and SFPR Highway 17. Property sold AS IS WHERE IS. House in tear down condition.

#### **KEY INFORMATION**

MLS® R2828330 Residential Detached Bridgeview o Bedrooms o Bathrooms o SF 5,010 SF Lot