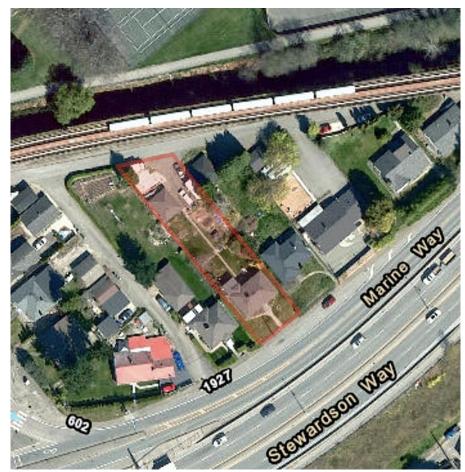

## 1923 Marine Way, New Westminster

\$3,395,968

Developers alert! Opportunity to acquire 2 or more lots for redevelopment of a 6-storey condo development. This property is sold in conjunction with 1927 Marine Way. The purpose of the Inclusionary Housing Policy is to help meet the City's affordable rental housing needs by securing built below-market and non-market rental units in new multi-unit strata residential and mixed-use residential developments seeking additional density. Buyer to verify with the City. This site is conveniently located near the 22nd Street Skytrain station. With the asking price and a development at 2.5 FSR, the price per buildable sets this at a favorable number for redevelopment.

## **KEY INFORMATION**

MLS® R2828960

Residential Detached

West End

4 Bedrooms

2 Bathrooms

1,764 SF

10,447 SF Lot