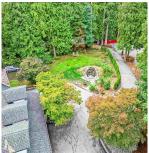

## 26935 100 Avenue, Maple Ridge

\$2,229,990

Looking for privacy? Take a look at this 5,054 SF very comfortable Tudor style home on 5 private, treed acres. Feats. include a welcoming grand entrance with 17' ceiling, spiral stair case, tiled & engineered flooring thru-out, hugh bedrms, grand, family & living rooms, updated kitchen with top of the line S/S fridge, convection stove & double built in convection oven. Covered patios & porches surround the home plus a separate patio with a hot tub enclosure, wired & ready to go. For the extended family, easy potential to create 2 suites with their own private patios. Large den on the main to a bdrm. Detached double garage, ample paved parking in front of the home & roughly 8,000 SF graveled area for RV's, etc. 24 hour Notice to Show between 11 am and 4 pm.