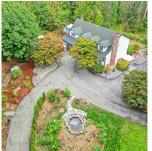

## 26935 100 Avenue, Maple Ridge

\$2,229,990

Looking for privacy? Take a look at this 5,054 SF very comfortable Tudor style home on 5 private, treed acres. Feats. include a welcoming grand entrance with 17' ceiling, spiral stair case, tiled & engineered flooring thru-out, hugh bedrms, grand, family & living rooms, updated kitchen with top of the line S/S fridge, convection stove & double built in convection oven. Covered patios & porches surround the home plus a separate patio with a hot tub enclosure, wired & ready to go. For the extended family, easy potential to create 2 suites with their own private patios. Large den on the main to a bdrm. Detached double garage, ample paved parking in front of the home & roughly 8,000 SF graveled area for RV's, etc. 24 hour Notice to Show between 11 am and 4 pm.