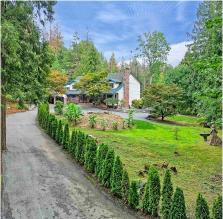

## 26935 100 Avenue, Maple Ridge

\$2,229,990

Looking for privacy? Take a look at this 5,054 SF very comfortable Tudor style home on 5 private, treed acres. Feats. include a welcoming grand entrance with 17' ceiling, spiral stair case, tiled & engineered flooring thru-out, hugh bedrms, grand, family & living rooms, updated kitchen with top of the line S/S fridge, convection stove & double built in convection oven. Covered patios & porches surround the home plus a separate patio with a hot tub enclosure, wired & ready to go. For the extended family, easy potential to create 2 suites with their own private patios. Large den on the main to a bdrm. Detached double garage, ample paved parking in front of the home & roughly 8,000 SF graveled area for RV's, etc. 24 hour Notice to Show between 11 am and 4 pm.