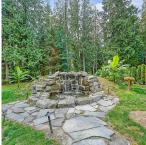

## 26935 100 Avenue, Maple Ridge

\$2,229,990

Looking for privacy? Take a look at this 5,054 SF very comfortable Tudor style home on 5 private, treed acres. Feats. include a welcoming grand entrance with 17' ceiling, spiral stair case, tiled & engineered flooring thru-out, hugh bedrms, grand, family & living rooms, updated kitchen with top of the line S/S fridge, convection stove & double built in convection oven. Covered patios & porches surround the home plus a separate patio with a hot tub enclosure, wired & ready to go. For the extended family, easy potential to create 2 suites with their own private patios. Large den on the main to a bdrm. Detached double garage, ample paved parking in front of the home & roughly 8,000 SF graveled area for RV's, etc. 24 hour Notice to Show between 11 am and 4 pm.