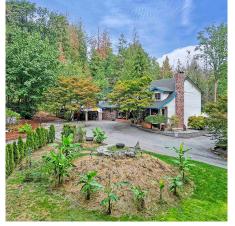

## 26935 100 Avenue, Maple Ridge

\$2,229,990

Looking for privacy? Take a look at this 5,054 SF very comfortable Tudor style home on 5 private, treed acres. Feats. include a welcoming grand entrance with 17' ceiling, spiral stair case, tiled & engineered flooring thru-out, hugh bedrms, grand, family & living rooms, updated kitchen with top of the line S/S fridge, convection stove & double built in convection oven. Covered patios & porches surround the home plus a separate patio with a hot tub enclosure, wired & ready to go. For the extended family, easy potential to create 2 suites with their own private patios. Large den on the main to a bdrm. Detached double garage, ample paved parking in front of the home & roughly 8,000 SF graveled area for RV's, etc. 24 hour Notice to Show between 11 am and 4 pm.