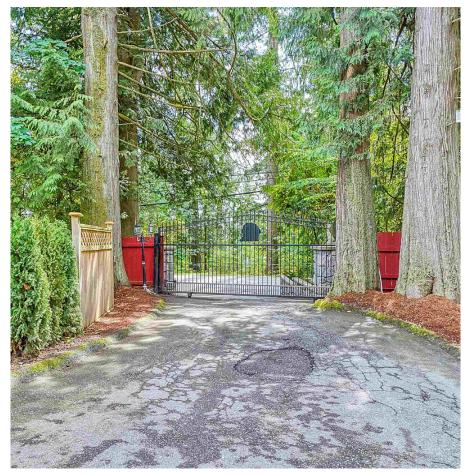

## 26935 100 Avenue, Maple Ridge

\$2,229,990

Looking for privacy? Take a look at this 5,054 SF very comfortable Tudor style home on 5 private, treed acres. Feats. include a welcoming grand entrance with 17' ceiling, spiral stair case, tiled & engineered flooring thru-out, hugh bedrms, grand, family & living rooms, updated kitchen with top of the line S/S fridge, convection stove & double built in convection oven. Covered patios & porches surround the home plus a separate patio with a hot tub enclosure, wired & ready to go. For the extended family, easy potential to create 2 suites with their own private patios. Large den on the main to a bdrm. Detached double garage, ample paved parking in front of the home & roughly 8,000 SF graveled area for RV's, etc. 24 hour Notice to Show between 11 am and 4 pm.