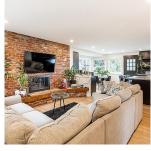

## 8832 Delvista Drive, Delta

\$2,100,000

\*\*SUBDIVIDABLE LOT IN NORDEL AREA with breathtaking views of the Fraser River, Mountains & City\*\*FULLY RENOVATED from inside, this MASSIVE 5031 sqft 2 storey house is sitting on a LARGE 12,897 sqft lot. The recent reno's include ALL new cabinets with QUARTZ countertops, S/S appliances, plumbing, floors, tiles, carpets, ROOF, gutters, lighting, FURNANCE, the list goes on & on. This home features 3 bedrooms up with 3 bathrooms. The main floor has a big living, dining room, kitchen & nook. The Northwest facing WALKOUT basement is FULLY FINISHED in to a 2 bedroom SUITE with SEPARATE kitchen, entrance, insuite laundry & for upstairs use there is a massive Rec-Room, den & BAR. The basement is setup for another 3 bedroom suite. Tennis court & 2050 sqft patio area. Call for more info or a viewing