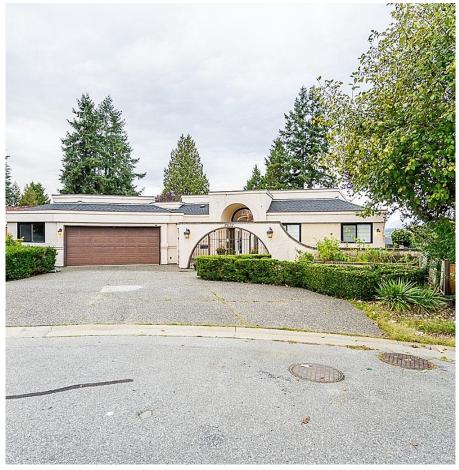

## 8832 Delvista Drive, Delta

\$2,100,000

\*\*SUBDIVIDABLE LOT IN NORDEL AREA with breathtaking views of the Fraser River, Mountains & City\*\*FULLY RENOVATED from inside, this MASSIVE 5031 sqft 2 storey house is sitting on a LARGE 12,897 sqft lot. The recent reno's include ALL new cabinets with QUARTZ countertops, S/S appliances, plumbing, floors, tiles, carpets, ROOF, gutters, lighting, FURNANCE, the list goes on & on. This home features 3 bedrooms up with 3 bathrooms. The main floor has a big living, dining room, kitchen & nook. The Northwest facing WALKOUT basement is FULLY FINISHED in to a 2 bedroom SUITE with SEPARATE kitchen, entrance, insuite laundry & for upstairs use there is a massive Rec-Room, den & BAR. The basement is setup for another 3 bedroom suite. Tennis court & 2050 sqft patio area. Call for more info or a viewing

## **KEY INFORMATION**

MLS® R2830029

Residential Detached

Nordel

5 Bedrooms

5 Bathrooms

5,031 SF

12,897 SF Lot