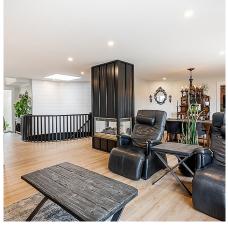

## 8832 Delvista Drive, Delta

\$2,100,000

\*\*SUBDIVIDABLE LOT IN NORDEL AREA with breathtaking views of the Fraser River, Mountains & City\*\*FULLY RENOVATED from inside, this MASSIVE 5031 sqft 2 storey house is sitting on a LARGE 12,897 sqft lot. The recent reno's include ALL new cabinets with QUARTZ countertops, S/S appliances, plumbing, floors, tiles, carpets, ROOF, gutters, lighting, FURNANCE, the list goes on & on. This home features 3 bedrooms up with 3 bathrooms. The main floor has a big living, dining room, kitchen & nook. The Northwest facing WALKOUT basement is FULLY FINISHED in to a 2 bedroom SUITE with SEPARATE kitchen, entrance, insuite laundry & for upstairs use there is a massive Rec-Room, den & BAR. The basement is setup for another 3 bedroom suite. Tennis court & 2050 sqft patio area. Call for more info or a viewing