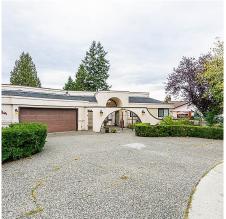

## 8832 Delvista Drive, Delta

\$2,100,000

\*\*SUBDIVIDABLE LOT IN NORDEL AREA with breathtaking views of the Fraser River, Mountains & City\*\*FULLY RENOVATED from inside, this MASSIVE 5031 sqft 2 storey house is sitting on a LARGE 12,897 sqft lot. The recent reno's include ALL new cabinets with QUARTZ countertops, S/S appliances, plumbing, floors, tiles, carpets, ROOF, gutters, lighting, FURNANCE, the list goes on & on. This home features 3 bedrooms up with 3 bathrooms. The main floor has a big living, dining room, kitchen & nook. The Northwest facing WALKOUT basement is FULLY FINISHED in to a 2 bedroom SUITE with SEPARATE kitchen, entrance, insuite laundry & for upstairs use there is a massive Rec-Room, den & BAR. The basement is setup for another 3 bedroom suite. Tennis court & 2050 sqft patio area. Call for more info or a viewing