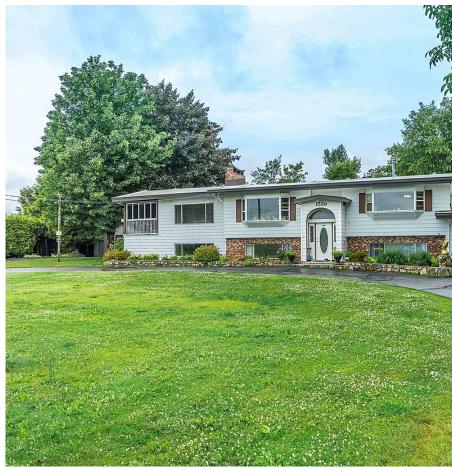

## 1559 Whatcom Road, Abbotsford

\$1,599,900

Great opportunity for investors and business/ truckers. 1 acre lot features a 2 storey home with great views and privacy and 720 square feet heated shop. Main floor offers a large living, kitchen, dining/eating area. Bottom floor has very spacious family and flex rooms. Lots of open parking in front with a double and a single garage and room to park your RV. Located close to freeway for easy access. Close to schools, shopping and recreation centres.

## **KEY INFORMATION**

MLS® R2829851

Residential Detached

Sumas Prairie

4 Bedrooms

3 Bathrooms

2,665 SF

## **FEATURES**

Year Built: 1977

Views: MOUNTAINS

Listed By: RE/MAX Truepeak Realty