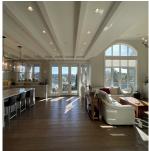

## 15920 39a Avenue, Surrey

\$3,150,000

overlooks lake and mountain to the SOUTH. An executive kitchen with top brand appliances open to a large covered deck to the lake, and 2nd kitchen for your spices cooking! High and vaulted ceilings with LED lighting, the main floor is very spacious with an open floor plan. Primary bedroom with suite and walk in closet overview of the lake! 3 bedrooms up and a large storage room over the garage. Basement has 2 large bedrooms, and there are rooms for games, movies, and even golf! wet bar and wine room with refrigerator. Easy access to 152nd and the Hwy.

This waterfront Executive Home in Morgan Creek