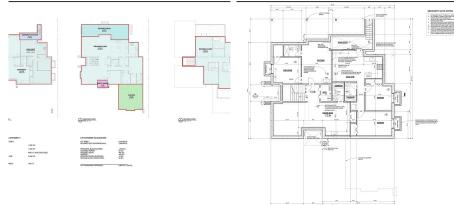

## 5635 10th Avenue, Delta

\$1,480,000

BUILDERS & INVESTORS ALERT! Which door would pick? Hold for future development? Complete remodel renovation? or build a THREE-LEVEL dream home on this huge 8,191 sq/ft flat corner with a living space of over 5,400 Sqft. No easements or right of way and just minutes away from Tsawwassen town center. High-end pans have been professionally drafted and submitted to the City. The seller has paid for engineering, Plans, Arborist, and others. Currently, there is a level house in good living condition. High in an indemand area with newer homes selling over 3 Million plus. Easy access to all major routes. Open house coming Sunday 2-4pm