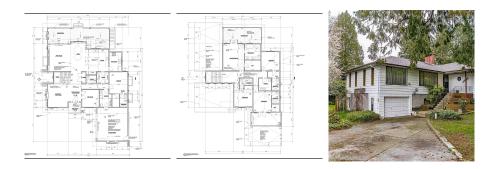

## 5635 10th Avenue, Delta

\$1,480,000

BUILDERS & INVESTORS ALERT! Which door would pick? Hold for future development? Complete remodel renovation? or build a THREE-LEVEL dream home on this huge 8,191 sq/ft flat corner with a living space of over 5,400 Sqft. No easements or right of way and just minutes away from Tsawwassen town center. High-end pans have been professionally drafted and submitted to the City. The seller has paid for engineering, Plans, Arborist, and others. Currently, there is a level house in good living condition. High in an indemand area with newer homes selling over 3 Million plus. Easy access to all major routes. Open house coming Sunday 2-4pm

## FEATURES

Year Built: 1960 Listed By: Woodhouse Realty