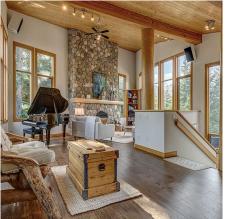

## 3405 Panorama Ridge, Whistler

\$3,740,000

Welcome to this breathtaking architecturally designed chalet. The mountains are calling from the 22 ft. vaulted ceiling highlighting 360-degree views. This Whistler sanctuary maximizes privacy and entertaining space with expansive north and south balconies off the luxury living area. A short stroll to Whistler village gondola, this gem is situated on a peaceful cul-de-sac, perfect for families. Flat driveway offers an easy entrance, a sought-after convenience. Over 2900 square feet, the main house features 4 beds/3baths and a 2 bed/1bath revenue or in-law suite with indoor and private outdoor access. Three gas fireplaces and a two-car garage /ski-cave completes the picture of your dream home in this world-renowed resort.