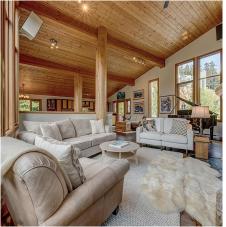

## 3405 Panorama Ridge, Whistler

\$3,740,000

Welcome to this breathtaking architecturally designed chalet. The mountains are calling from the 22 ft. vaulted ceiling highlighting 360-degree views. This Whistler sanctuary maximizes privacy and entertaining space with expansive north and south balconies off the luxury living area. A short stroll to Whistler village gondola, this gem is situated on a peaceful cul-de-sac, perfect for families. Flat driveway offers an easy entrance, a sought-after convenience. Over 2900 square feet, the main house features 4 beds/3baths and a 2 bed/1bath revenue or in-law suite with indoor and private outdoor access. Three gas fireplaces and a two-car garage /ski-cave completes the picture of your dream home in this world-renowed resort.