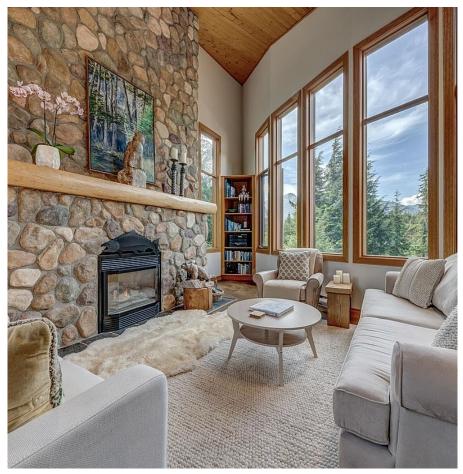

## 3405 Panorama Ridge, Whistler

\$3,740,000

Welcome to this breathtaking architecturally designed chalet. The mountains are calling from the 22 ft. vaulted ceiling highlighting 360-degree views. This Whistler sanctuary maximizes privacy and entertaining space with expansive north and south balconies off the luxury living area. A short stroll to Whistler village gondola, this gem is situated on a peaceful cul-de-sac, perfect for families. Flat driveway offers an easy entrance, a sought-after convenience. Over 2900 square feet, the main house features 4 beds/3baths and a 2 bed/1bath revenue or in-law suite with indoor and private outdoor access. Three gas fireplaces and a two-car garage /ski-cave completes the picture of your dream home in this world-renowed resort.