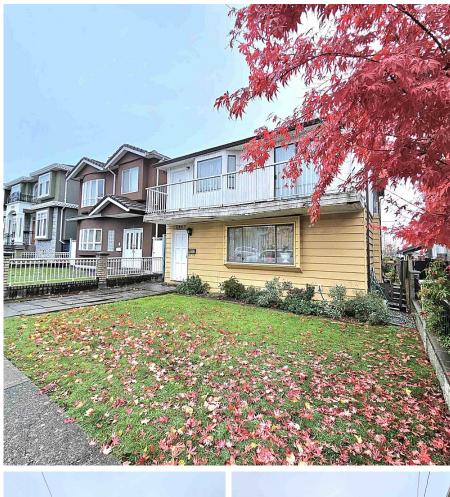

## 2442 E 54th Avenue, Vancouver

\$1,780,000

32x102.13 lot is located in the highly sough-after Fraserview area of East Vancouver. This property boasts a 1900sqft interior with generously sized bedrooms, with 2 full bathrooms and the possibility of a 5th bedroom, currently utilized as a recreation room. Additionally, there is a spacious solarium for all your bonzas and office den needs. South-facing rear lot ensures abundant natural lighting. Conveniently situated across from Sir Charles Kingsford-Smith Elementary School, it is within walking distance of Killarney Secondary School and David Thompson Secondary, as well as various amenities on Victoria Drive, including banks and grocery stores. Easy access to Richmond and UBC makes this property even more appealing. Don't hesitate to contact us today!

## **KEY INFORMATION**

MLS® R2831692 Residential Detached Fraserview 4 Bedrooms 2 Bathrooms 1,900 SF 3,268 SF Lot

## FEATURES

Year Built: 1948 Listed By: Sutton Group - Vancouver First Realty