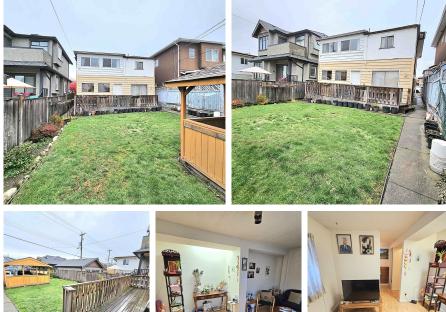

## 2442 E 54th Avenue, Vancouver

\$1,780,000

32x102.13 lot is located in the highly sough-after Fraserview area of East Vancouver. This property boasts a 1900sqft interior with generously sized bedrooms, with 2 full bathrooms and the possibility of a 5th bedroom, currently utilized as a recreation room. Additionally, there is a spacious solarium for all your bonzas and office den needs. South-facing rear lot ensures abundant natural lighting. Conveniently situated across from Sir Charles Kingsford-Smith Elementary School, it is within walking distance of Killarney Secondary School and David Thompson Secondary, as well as various amenities on Victoria Drive, including banks and grocery stores. Easy access to Richmond and UBC makes this property even more appealing. Don't hesitate to contact us today!

## **KEY INFORMATION**

MLS® R2831692 Residential Detached Fraserview 4 Bedrooms 2 Bathrooms 1,900 SF 3,268 SF Lot