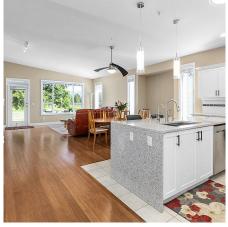

## 127 19639 Meadow Gardens Way, Pitt Meadows

\$1,599,900

RARELY AVAILABLE! EXECUTIVE RANCHER OVERLOOKING THE 4TH HOLE AT MEADOW GARDENS GOLF COURSE, WITH STUNNING PANORAMIC MOUNTAIN VIEWS & SUNSETS! A lovely 1651 sq ft in pristine condition.2 bed plus Den. Plenty of storage in the 5 ft crawl. Open concept features vaulted ceilings & warmed by a gas fireplace. Spectacular renovated crisp white kitchen features a center island with plenty of quartz counters, cabinets and a tubular skylight above. The primary bedroom is complete with a separate shower, soaker tub, large windows facing the golf course. Morning coffee or evening cocktails are easy on the fully fenced rear yard. 2 car 20 x 20 garage with extra parking on the driveway. This gated community is close to shopping and transit. Roof 2018, furnace & A/C 2019.