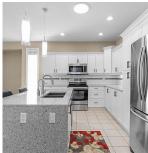

## 127 19639 Meadow Gardens Way, Pitt Meadows

\$1,599,900

RARELY AVAILABLE! EXECUTIVE RANCHER OVERLOOKING THE 4TH HOLE AT MEADOW GARDENS GOLF COURSE, WITH STUNNING PANORAMIC MOUNTAIN VIEWS & SUNSETS! A lovely 1651 sq ft in pristine condition.2 bed plus Den. Plenty of storage in the 5 ft crawl. Open concept features vaulted ceilings & warmed by a gas fireplace. Spectacular renovated crisp white kitchen features a center island with plenty of quartz counters, cabinets and a tubular skylight above. The primary bedroom is complete with a separate shower, soaker tub, large windows facing the golf course. Morning coffee or evening cocktails are easy on the fully fenced rear yard. 2 car 20 x 20 garage with extra parking on the driveway. This gated community is close to shopping and transit. Roof 2018, furnace & A/C 2019.