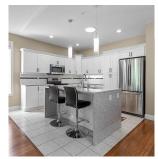

## 127 19639 Meadow Gardens Way, Pitt Meadows

\$1,599,900

RARELY AVAILABLE! EXECUTIVE RANCHER OVERLOOKING THE 4TH HOLE AT MEADOW GARDENS GOLF COURSE, WITH STUNNING PANORAMIC MOUNTAIN VIEWS & SUNSETS! A lovely 1651 sq ft in pristine condition.2 bed plus Den. Plenty of storage in the 5 ft crawl. Open concept features vaulted ceilings & warmed by a gas fireplace. Spectacular renovated crisp white kitchen features a center island with plenty of quartz counters, cabinets and a tubular skylight above. The primary bedroom is complete with a separate shower, soaker tub, large windows facing the golf course. Morning coffee or evening cocktails are easy on the fully fenced rear yard. 2 car 20 x 20 garage with extra parking on the driveway. This gated community is close to shopping and transit. Roof 2018, furnace & A/C 2019.