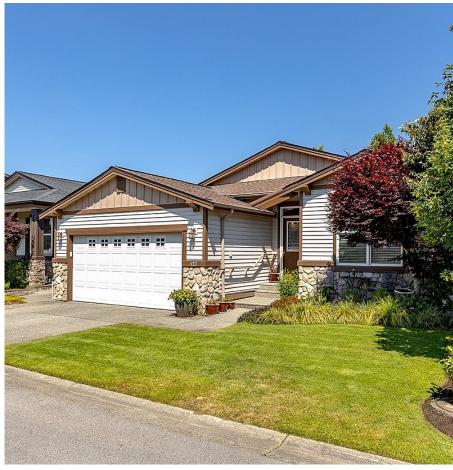

## 127 19639 Meadow Gardens Way, Pitt Meadows

\$1,599,900

RARELY AVAILABLE! EXECUTIVE RANCHER OVERLOOKING THE 4TH HOLE AT MEADOW GARDENS GOLF COURSE, WITH STUNNING PANORAMIC MOUNTAIN VIEWS & SUNSETS! A lovely 1651 sq ft in pristine condition.2 bed plus Den. Plenty of storage in the 5 ft crawl. Open concept features vaulted ceilings & warmed by a gas fireplace. Spectacular renovated crisp white kitchen features a center island with plenty of quartz counters, cabinets and a tubular skylight above. The primary bedroom is complete with a separate shower, soaker tub, large windows facing the golf course. Morning coffee or evening cocktails are easy on the fully fenced rear yard. 2 car 20 x 20 garage with extra parking on the driveway. This gated community is close to shopping and transit. Roof 2018, furnace & A/C 2019.

## **KEY INFORMATION**

MLS® R2832307 Residential Detached

North Meadows

2 Bedrooms

2 Bathrooms

1,651 SF

4,295 SF Lot