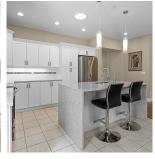

## 127 19639 Meadow Gardens Way, Pitt Meadows

\$1,599,900

RARELY AVAILABLE! EXECUTIVE RANCHER OVERLOOKING THE 4TH HOLE AT MEADOW GARDENS GOLF COURSE, WITH STUNNING PANORAMIC MOUNTAIN VIEWS & SUNSETS! A lovely 1651 sq ft in pristine condition.2 bed plus Den. Plenty of storage in the 5 ft crawl. Open concept features vaulted ceilings & warmed by a gas fireplace. Spectacular renovated crisp white kitchen features a center island with plenty of quartz counters, cabinets and a tubular skylight above. The primary bedroom is complete with a separate shower, soaker tub, large windows facing the golf course. Morning coffee or evening cocktails are easy on the fully fenced rear yard. 2 car 20 x 20 garage with extra parking on the driveway. This gated community is close to shopping and transit. Roof 2018, furnace & A/C 2019.