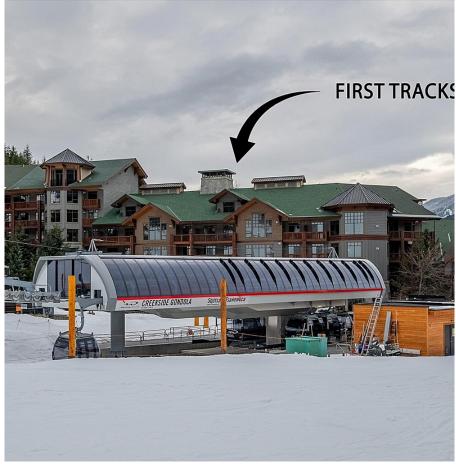

## 219 2202 Gondola Way, Whistler

\$1,895,000

Experience living ski-in ski-out in Whistler Creekside! Located just steps from Creekside Gondola, First Tracks Lodge is a distinctive mountain property with wood and stone accents throughout. Unit 219 is designed with an open concept kitchen, living and dining area. It is a warm and inviting home perfect for entertaining your family and friends. The sundeck opens to a quiet forest setting to enhance your connection to mountain living. After a day in nature, come home to First Tracks for a relaxing swim, hot tub or steam. At First Tracks Lodge living is easy; simply walk to the gondola, the bike trails, Alpha and Nita lakes and all of the excellent shops and restaurants that Creekside has to offer. Added bonus; Personal use or revenue from nightly rentals - the choice is yours.