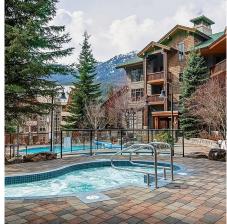

## 219 2202 Gondola Way, Whistler

\$1,895,000

Experience living ski-in ski-out in Whistler Creekside! Located just steps from Creekside Gondola, First Tracks Lodge is a distinctive mountain property with wood and stone accents throughout. Unit 219 is designed with an open concept kitchen, living and dining area. It is a warm and inviting home perfect for entertaining your family and friends. The sundeck opens to a quiet forest setting to enhance your connection to mountain living. After a day in nature, come home to First Tracks for a relaxing swim, hot tub or steam. At First Tracks Lodge living is easy; simply walk to the gondola, the bike trails, Alpha and Nita lakes and all of the excellent shops and restaurants that Creekside has to offer. Added bonus; Personal use or revenue from nightly rentals - the choice is yours.