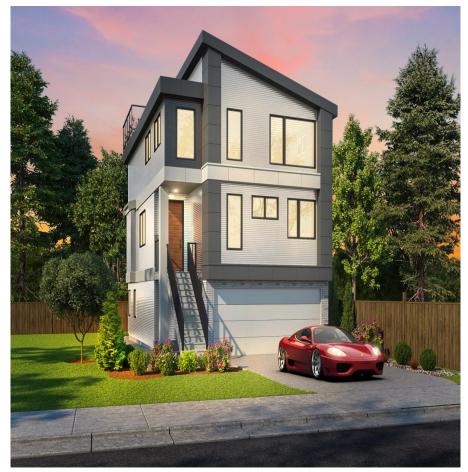

## 986 Seaforth Way, Port Moody

\$1,199,900

Build your custom home on the exclusive Seaforth Way! This rare peninsula of homes features contemporary homes just a steps from the best amenities the city has to offer. Fully serviced and ready to go lots located in the charming and vibrant Port Moody. Offering the privacy and peace of greenbelts both infront and behind the property while still being just short trip to downtown Vancouver. Close to all levels of school include Port Moody Secondary and its IB program. Luxurious build plans are ready to go featuring rooftop patios with time for the new owners to make their own customizations. Build your family home in this highly sought after location or invest trendy and up and coming neighbourhood.