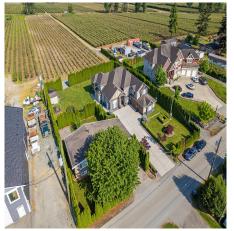

## 1436 Hope Road, Abbotsford

\$4,248,880

2 HOMES on 9.1 Acres. Minutes to Abbotsford Airport. 2007 Custom built recently updated 4435 sqft home, 7 beds & 6 bath, incl. 2 bed legal suite (separate ground level entry). Large Rec room, spice kitchen, A/C & backup generator. Amazing private yard for entertaining! Second home 2073 sqft, 6 beds & 2 bath w/ private backyard. Long Concrete driveway! Separate driveway to access field, truck parking or to build your dream shop! Room for large or extended families, multiple rentals options. Blueberry planted w/ Poles/wires/ drip irrigation. FARM STATUS. Close to High Street Mall, Marshall Road Connector, HWY 1, Fraser Hwy, 16 Ave, USA Border & all amenities. Room for your trucks or equipment. Pride of ownership, must see to appreciate, quiet no thru street, no flood zone location