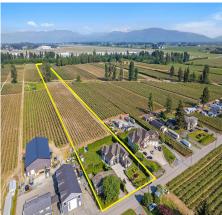

## 1436 Hope Road, Abbotsford

\$4,248,880

2 HOMES on 9.1 Acres. Minutes to Abbotsford Airport. 2007 Custom built recently updated 4435 sqft home, 7 beds & 6 bath, incl. 2 bed legal suite (separate ground level entry). Large Rec room, spice kitchen, A/C & backup generator. Amazing private yard for entertaining! Second home 2073 sqft, 6 beds & 2 bath w/ private backyard. Long Concrete driveway! Separate driveway to access field, truck parking or to build your dream shop! Room for large or extended families, multiple rentals options. Blueberry planted w/ Poles/wires/ drip irrigation. FARM STATUS. Close to High Street Mall, Marshall Road Connector, HWY 1, Fraser Hwy, 16 Ave, USA Border & all amenities. Room for your trucks or equipment. Pride of ownership, must see to appreciate, quiet no thru street, no flood zone location