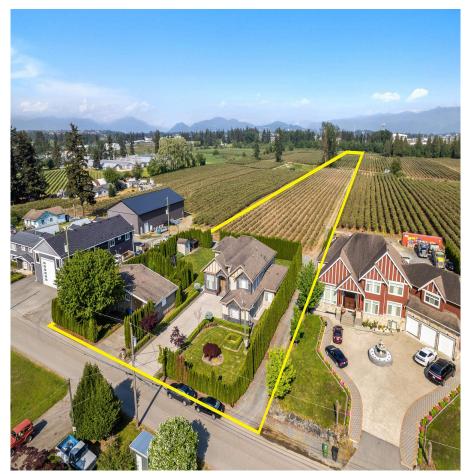

## 1436 Hope Road, Abbotsford

\$4,248,880

2 HOMES on 9.1 Acres. Minutes to Abbotsford Airport. 2007 Custom built recently updated 4435 sqft home, 7 beds & 6 bath, incl. 2 bed legal suite (separate ground level entry). Large Rec room, spice kitchen, A/C & backup generator. Amazing private yard for entertaining! Second home 2073 sqft, 6 beds & 2 bath w/ private backyard. Long Concrete driveway! Separate driveway to access field, truck parking or to build your dream shop! Room for large or extended families, multiple rentals options. Blueberry planted w/ Poles/wires/ drip irrigation. FARM STATUS. Close to High Street Mall, Marshall Road Connector, HWY 1, Fraser Hwy, 16 Ave, USA Border & all amenities. Room for your trucks or equipment. Pride of ownership, must see to appreciate, quiet no thru street, no flood zone location