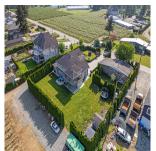

## 1436 Hope Road, Abbotsford

\$4,248,880

2 HOMES on 9.1 Acres. Minutes to Abbotsford Airport. 2007 Custom built recently updated 4435 sqft home, 7 beds & 6 bath, incl. 2 bed legal suite (separate ground level entry). Large Rec room, spice kitchen, A/C & backup generator. Amazing private yard for entertaining! Second home 2073 sqft, 6 beds & 2 bath w/ private backyard. Long Concrete driveway! Separate driveway to access field, truck parking or to build your dream shop! Room for large or extended families, multiple rentals options. Blueberry planted w/ Poles/wires/ drip irrigation. FARM STATUS. Close to High Street Mall, Marshall Road Connector, HWY 1, Fraser Hwy, 16 Ave, USA Border & all amenities. Room for your trucks or equipment. Pride of ownership, must see to appreciate, quiet no thru street, no flood zone location