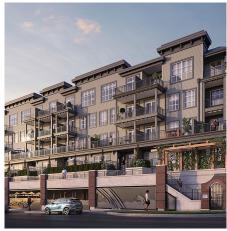

## 212 22348 North Avenue, Maple Ridge

\$582,900

The North at Port Haney - proudly designed and built by FALCON HOMES. LARGE 1 Bed/1 Bath 757 sq/ft CORNER UNIT w/ 165 sq/ft South facing PATIO that connects you to an outdoor entertainment space. Enter through a welcoming foyer into an open concept kitchen w/ premium S/ S appliance, contemporary cabinetry & quartz countertops. Spacious dining and living room, 4pc Bath w/ designer wall & floor tile. Lg Primary Bed w/ walk-in closet features solid shelving organizers. Includes AC, wide plank vinyl floors, roller shades, full size W/D & enhanced sound proofing. Enjoy an outdoor garden space from the 2nd floor deck w/ amenity room & office spaces allowing you to work remotely. River walks, shops & West Coast Express are just steps away. Visit our show suite today!