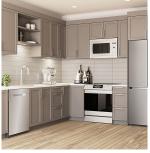

## 212 22348 North Avenue, Maple Ridge

\$582,900

The North at Port Haney - proudly designed and built by FALCON HOMES. LARGE 1 Bed/1 Bath 757 sq/ft CORNER UNIT w/ 165 sq/ft South facing PATIO that connects you to an outdoor entertainment space. Enter through a welcoming foyer into an open concept kitchen w/ premium S/ S appliance, contemporary cabinetry & quartz countertops. Spacious dining and living room, 4pc Bath w/ designer wall & floor tile. Lg Primary Bed w/ walk-in closet features solid shelving organizers. Includes AC, wide plank vinyl floors, roller shades, full size W/D & enhanced sound proofing. Enjoy an outdoor garden space from the 2nd floor deck w/ amenity room & office spaces allowing you to work remotely. River walks, shops & West Coast Express are just steps away. Visit our show suite today!