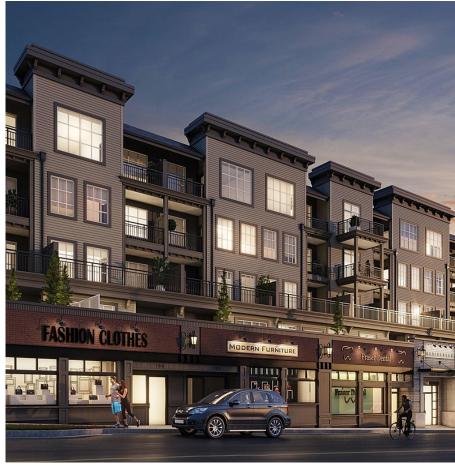

## 212 22348 North Avenue, Maple Ridge

\$582,900

The North at Port Haney - proudly designed and built by FALCON HOMES. LARGE 1 Bed/1 Bath 757 sq/ft CORNER UNIT w/ 165 sq/ft South facing PATIO that connects you to an outdoor entertainment space. Enter through a welcoming foyer into an open concept kitchen w/ premium S/ S appliance, contemporary cabinetry & quartz countertops. Spacious dining and living room, 4pc Bath w/ designer wall & floor tile. Lg Primary Bed w/ walk-in closet features solid shelving organizers. Includes AC, wide plank vinyl floors, roller shades, full size W/D & enhanced sound proofing. Enjoy an outdoor garden space from the 2nd floor deck w/ amenity room & office spaces allowing you to work remotely. River walks, shops & West Coast Express are just steps away. Visit our show suite today!