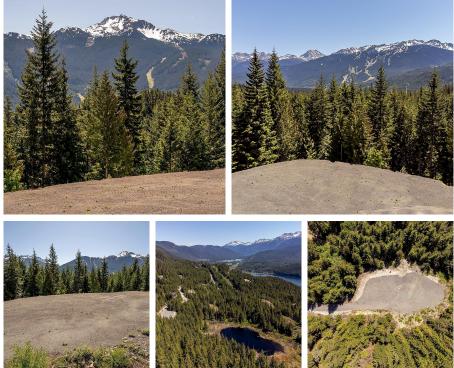

## 5459 Stonebridge Place, Whistler

\$4,995,000

Surrounded by old growth forest with stunning views of snow-capped peaks and set above Beaver Lake, this secluded homesite offers the ultimate in alpine living. Iconic mountain-scapes dominate view lines, while the south-east exposure offers the promise of sun-filled living spaces from the intimate 9-acre homesite. Nestled within the exclusive Stonebridge community of 29 estate acreage spanning over 365 acres, enjoy unparalleled access to some of Whistler's best hiking and biking trails, while still being conveniently located just 12 minutes from lift access.

## FEATURES

Views: Whistler & Blackcomb Mountains Listed By: Whistler Real Estate Company Limited