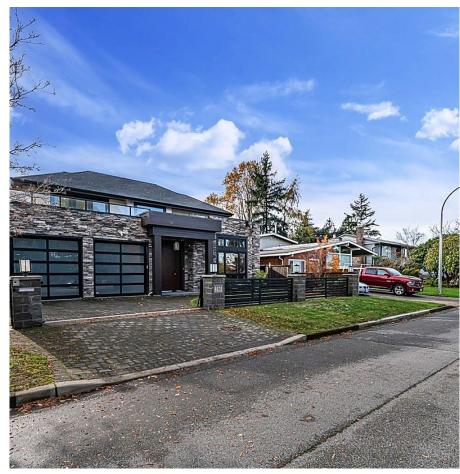

## 8631 Fairdell Crescent, Richmond

\$3,280,000

Custom-built home sits on 6,000 SQFT lot, with 3,061 SQFT living space in central Rmd's finest neighborhood Seafair. This European style home boosts an open concept, full of exquisite details inside and out. Great open floor plan including 4 bdrms + 4 bathrms + 2 car garage. Excellent workmanship w/detailed finishing throughout, high ceilings in living and family room, Spice Kitchen, and Main Kitchen with high-end Miele appliances. Security system, Sound surrounding system, A/C, HRV, radiant heat, BBQ, etc.... Walking distance to Ocean and Golf Course and great school catchment.

## **KEY INFORMATION**

MLS® R2832458

Residential Detached

Seafair

4 Bedrooms

4 Bathrooms

3,061 SF

6,000 SF Lot