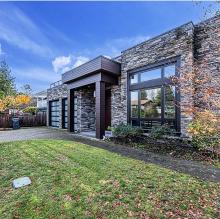

## 8631 Fairdell Crescent, Richmond

\$3,280,000

Custom-built home sits on 6,000 SQFT lot, with 3,061 SQFT living space in central Rmd's finest neighborhood Seafair. This European style home boosts an open concept, full of exquisite details inside and out. Great open floor plan including 4 bdrms + 4 bathrms + 2 car garage. Excellent workmanship w/detailed finishing throughout, high ceilings in living and family room, Spice Kitchen, and Main Kitchen with high-end Miele appliances. Security system, Sound surrounding system, A/C, HRV, radiant heat, BBQ, etc.... Walking distance to Ocean and Golf Course and great school catchment.