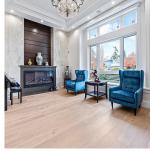

## 8631 Fairdell Crescent, Richmond

\$3,280,000

Custom-built home sits on 6,000 SQFT lot, with 3,061 SQFT living space in central Rmd's finest neighborhood Seafair. This European style home boosts an open concept, full of exquisite details inside and out. Great open floor plan including 4 bdrms + 4 bathrms + 2 car garage. Excellent workmanship w/detailed finishing throughout, high ceilings in living and family room, Spice Kitchen, and Main Kitchen with high-end Miele appliances. Security system, Sound surrounding system, A/C, HRV, radiant heat, BBQ, etc.... Walking distance to Ocean and Golf Course and great school catchment.