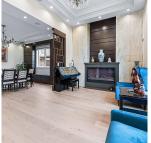

## 8631 Fairdell Crescent, Richmond

\$3,280,000

Custom-built home sits on 6,000 SQFT lot, with 3,061 SQFT living space in central Rmd's finest neighborhood Seafair. This European style home boosts an open concept, full of exquisite details inside and out. Great open floor plan including 4 bdrms + 4 bathrms + 2 car garage. Excellent workmanship w/detailed finishing throughout, high ceilings in living and family room, Spice Kitchen, and Main Kitchen with high-end Miele appliances. Security system, Sound surrounding system, A/C, HRV, radiant heat, BBQ, etc.... Walking distance to Ocean and Golf Course and great school catchment.