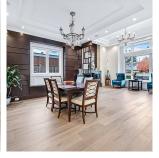

## 8631 Fairdell Crescent, Richmond

\$3,280,000

Custom-built home sits on 6,000 SQFT lot, with 3,061 SQFT living space in central Rmd's finest neighborhood Seafair. This European style home boosts an open concept, full of exquisite details inside and out. Great open floor plan including 4 bdrms + 4 bathrms + 2 car garage. Excellent workmanship w/detailed finishing throughout, high ceilings in living and family room, Spice Kitchen, and Main Kitchen with high-end Miele appliances. Security system, Sound surrounding system, A/C, HRV, radiant heat, BBQ, etc.... Walking distance to Ocean and Golf Course and great school catchment.