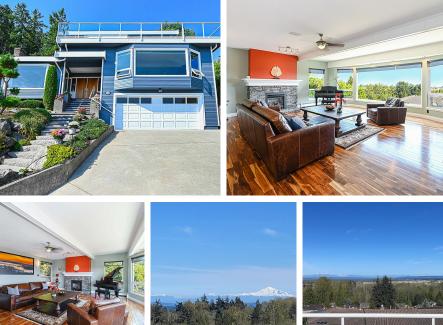

## 163 Woodland Drive, Delta

\$2,198,800

The best views you will find in all of Tsawwassen, you can see North Shore Mtns, Boundary Bay & Mt. Baker and every city in great Van! Excellent Terrace neighborhood would meet your all dream of living! this wonderful 5 bedroom residence awaits the privileged few that will enjoy its sweeping panoramic views. Inside this architecturally appealing home you'll find stunning updates spread over 4,500+sqft w room for the whole family. Gorgeous Acacia Hardwood is generously applied over most of the home & other highlights incl a newer kitchen w/high end appliances, bathroom renos incl a dream ensuite w/ free standing tub, newer concrete driveway/back yard deck/siding & entryway, dbl garage. Too much to list in this special opportunity.

## FEATURES

Year Built: 1980 Views: GREAT VANCOUVER & MT.BAKER Listed By: Unilife Realty Inc.