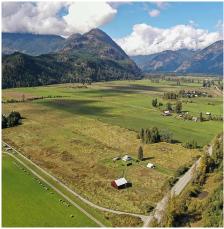

## 8891 Pemberton Meadows Road, Pemberton

\$15,900,000

commercial opportunity on this luxury estate set on over 75 acres of agricultural zoned land, just over 2 hours' drive from Vancouver. Majestic mountain views of Pemberton Icecap Glacier and the valley beyond surround the old-world charm of the main residence, where sophisticated finishes give way to intimate, relaxed spaces to enjoy every season. An extensive commercial infrastructure includes over 8,000 square feet of food production facilities, along with greenhouses totaling 20,000 square feet. Zoning permits further greenhouse expansion and farming of vacant fallow acreage. Find space here — to play, to earn, or just breathe.

Combine the best of rural life with a unique