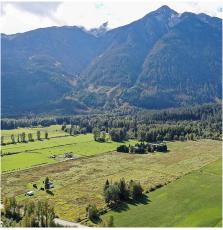

## 8891 Pemberton Meadows Road, Pemberton

\$15,900,000

commercial opportunity on this luxury estate set on over 75 acres of agricultural zoned land, just over 2 hours' drive from Vancouver. Majestic mountain views of Pemberton Icecap Glacier and the valley beyond surround the old-world charm of the main residence, where sophisticated finishes give way to intimate, relaxed spaces to enjoy every season. An extensive commercial infrastructure includes over 8,000 square feet of food production facilities, along with greenhouses totaling 20,000 square feet. Zoning permits further greenhouse expansion and farming of vacant fallow acreage. Find space here — to play, to earn, or just breathe.

Combine the best of rural life with a unique