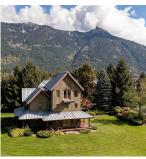

Combine the best of rural life with a unique

## 8891 Pemberton Meadows Road, Pemberton

\$15,900,000

commercial opportunity on this luxury estate set on over 75 acres of agricultural zoned land, just over 2 hours' drive from Vancouver. Majestic mountain views of Pemberton Icecap Glacier and the valley beyond surround the old-world charm of the main residence, where sophisticated finishes give way to intimate, relaxed spaces to enjoy every season. An extensive commercial infrastructure includes over 8,000 square feet of food production facilities, along with greenhouses totaling 20,000 square feet. Zoning permits further greenhouse expansion and farming of vacant fallow acreage. Find space here — to play, to earn, or just breathe.

## **KEY INFORMATION**

MLS® R2832959 Residential Detached Pemberton Meadows

4 Bedrooms

3 Bathrooms

2,764 SF

Year Built: 1998

Views: Pemberton Valley Mountains

Listed By: Whistler Real Estate Company Limited