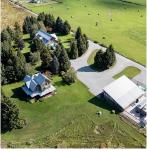

Combine the best of rural life with a unique

## 8891 Pemberton Meadows Road, Pemberton

\$15,900,000

commercial opportunity on this luxury estate set on over 75 acres of agricultural zoned land, just over 2 hours' drive from Vancouver. Majestic mountain views of Pemberton Icecap Glacier and the valley beyond surround the old-world charm of the main residence, where sophisticated finishes give way to intimate, relaxed spaces to enjoy every season. An extensive commercial infrastructure includes over 8,000 square feet of food production facilities, along with greenhouses totaling 20,000 square feet. Zoning permits further greenhouse expansion and farming of vacant fallow acreage. Find space here — to play, to earn, or just breathe.

## **KEY INFORMATION**

MLS® R2832959 Residential Detached Pemberton Meadows

4 Bedrooms

3 Bathrooms

2,764 SF

Year Built: 1998

Views: Pemberton Valley Mountains

Listed By: Whistler Real Estate Company Limited