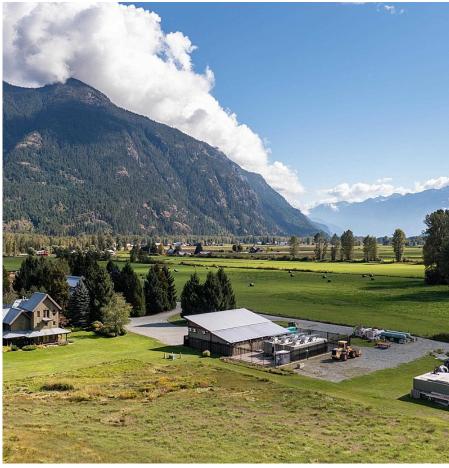

## 8891 Pemberton Meadows Road, Pemberton

\$15,900,000

commercial opportunity on this luxury estate set on over 75 acres of agricultural zoned land, just over 2 hours' drive from Vancouver. Majestic mountain views of Pemberton Icecap Glacier and the valley beyond surround the old-world charm of the main residence, where sophisticated finishes give way to intimate, relaxed spaces to enjoy every season. An extensive commercial infrastructure includes over 8,000 square feet of food production facilities, along with greenhouses totaling 20,000 square feet. Zoning permits further greenhouse expansion and farming of vacant fallow acreage. Find space here — to play, to earn, or just breathe.

Combine the best of rural life with a unique

## **KEY INFORMATION**

MLS® R2832959 Residential Detached Pemberton Meadows

4 Bedrooms

3 Bathrooms

2,764 SF

Year Built: 1998

Views: Pemberton Valley Mountains

Listed By: Whistler Real Estate Company Limited