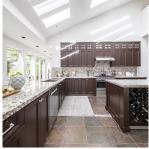

## 1188 Wolfe Avenue, Vancouver

\$9,680,000

MAJESTIC MANSION close to 10,000sf graceful interior space sitting on 33,800sf property in prestigious FIRST SHAUGHNESSY. This elegant classic 4 level home features mountain & city views from all levels/w radiant floor heat. Spectacular 9 bdrms, 10 baths; lovingly restored & completely renovated, emphasizing its heritage features like beautifully handcrafted oak & mahogany design details, dramatic exposed beams, high ceilings. Private setting park-like gardens w/ waterfall feature, gated driveway, outdoor pool & spa. Sensational prestigious lifestyle. Conveniently close to all great amenities & top ranked schools nearby. Possible to build 2 additional large infills. Court ordered sale - "Schedule A" to be attached; contact L.S. for more info.