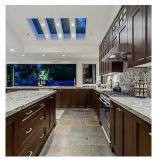

## 1188 Wolfe Avenue, Vancouver

\$9,680,000

MAJESTIC MANSION close to 10,000sf graceful interior space sitting on 33,800sf property in prestigious FIRST SHAUGHNESSY. This elegant classic 4 level home features mountain & city views from all levels/w radiant floor heat. Spectacular 9 bdrms, 10 baths; lovingly restored & completely renovated, emphasizing its heritage features like beautifully handcrafted oak & mahogany design details, dramatic exposed beams, high ceilings. Private setting park-like gardens w/ waterfall feature, gated driveway, outdoor pool & spa. Sensational prestigious lifestyle. Conveniently close to all great amenities & top ranked schools nearby. Possible to build 2 additional large infills. Court ordered sale - "Schedule A" to be attached; contact L.S. for more info.