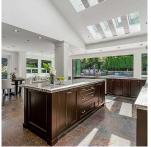

## 1188 Wolfe Avenue, Vancouver

\$9,680,000

MAJESTIC MANSION close to 10,000sf graceful interior space sitting on 33,800sf property in prestigious FIRST SHAUGHNESSY. This elegant classic 4 level home features mountain & city views from all levels/w radiant floor heat. Spectacular 9 bdrms, 10 baths; lovingly restored & completely renovated, emphasizing its heritage features like beautifully handcrafted oak & mahogany design details, dramatic exposed beams, high ceilings. Private setting park-like gardens w/ waterfall feature, gated driveway, outdoor pool & spa. Sensational prestigious lifestyle. Conveniently close to all great amenities & top ranked schools nearby. Possible to build 2 additional large infills. Court ordered sale - "Schedule A" to be attached; contact L.S. for more info.