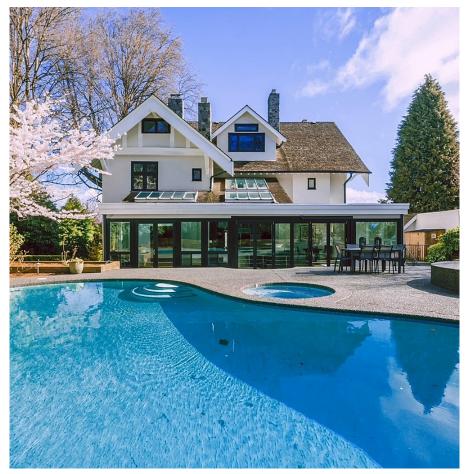

## 1188 Wolfe Avenue, Vancouver

\$9,680,000

MAJESTIC MANSION close to 10,000sf graceful interior space sitting on 33,800sf property in prestigious FIRST SHAUGHNESSY. This elegant classic 4 level home features mountain & city views from all levels/w radiant floor heat. Spectacular 9 bdrms, 10 baths; lovingly restored & completely renovated, emphasizing its heritage features like beautifully handcrafted oak & mahogany design details, dramatic exposed beams, high ceilings. Private setting park-like gardens w/ waterfall feature, gated driveway, outdoor pool & spa. Sensational prestigious lifestyle. Conveniently close to all great amenities & top ranked schools nearby. Possible to build 2 additional large infills. Court ordered sale - "Schedule A" to be attached; contact L.S. for more info.