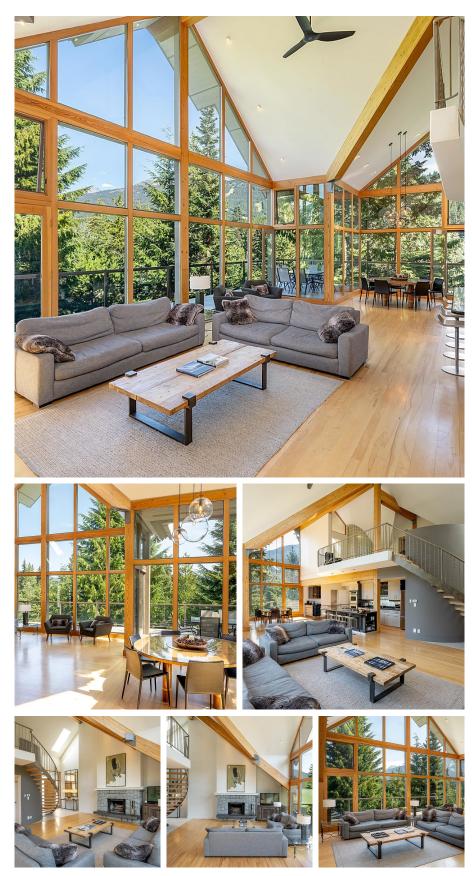

## 3345 Nighthawk Lane, Whistler

\$4,999,000

One of the most important elements to make your mountain home perfect are the views and let us tell you the backdrop of 3345 Nighthawk Lane will not disappoint. Stunning mountain & golf course views are the picturesque backdrop of the dramatic open concept main living space. 3 bedrooms, 3.5 bathrooms, family room and flex room offer great space for either full time or part time living and there is a noteworthy bonus of 430 sq/ft of additional space that can be added on the basement level to really bring this property to its highest and best use. Conveniently located within walking distance to the spectacular Village offerings and a stone's throw away from the Valley Trail that connects you to the entire Valley there really is no better place to call home!

## FEATURES

Year Built: 1992 Views: Mountain & Golf Course Views Listed By: Engel & Volkers Whistler