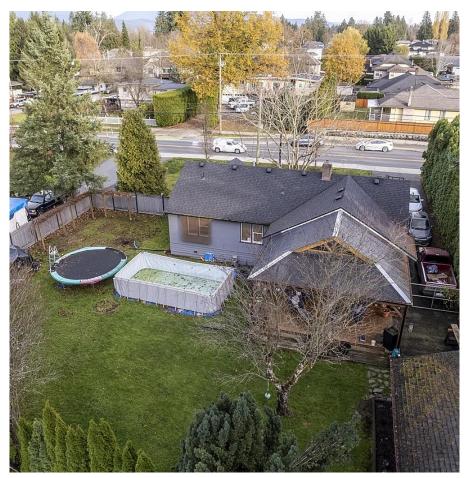

## 12451 203 Street, Maple Ridge

\$1,499,900

Builders Alert...High visibility 12,000 square foot Development lot now available, with lovely 4 bedroom family rancher as rental. RS-1 zoning may be converted to future RT-2 townhomes, triplex or fourplex. Frontage on 203rd Street at approximately 100 ft and depth of 120 ft. Collect rental income during planning or rezoning process. May be assembled with neighbouring property as an over 26,000 square foot townhome site. Contact listing REALTOR for additional development information and build analysis.

## **KEY INFORMATION**

MLS® R2833756 Residential Detached Northwest Maple Ridge

4 Bedrooms

2 Bathrooms

1,729 SF

12,088 SF Lot