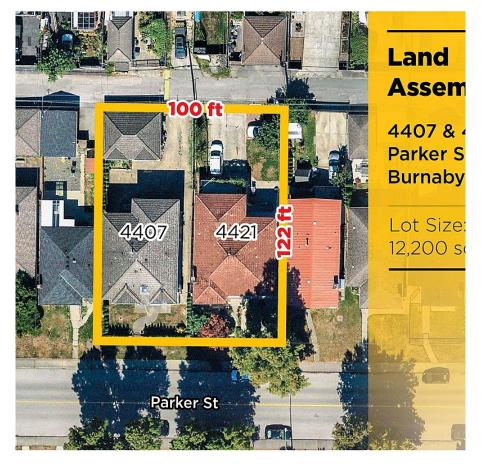

## 4421 Parker Street, Burnaby

\$3,285,000

Land assembly w/ 4407 Parker (Next door). Large 3,100 sf house situated on a 50x12 lot in the heart of Willingdon Heights. This prime land assembly investment opportunity is minutes away from Brentwood Mall, Brentwood Skytrain, bus stops, Hastings shopping/amenities and much more! School catchment includes Kitchener Elementary & Alpha secondary, offering Early/Late French immersion. Convenient access to SFU, BCIT, Metrotown, and DT. Whether you're looking for a home or an investment, you don't want to miss this amazing 8 bed 4 bath w/ 2 two bedroom suites.

## **KEY INFORMATION**

MLS® R2833764 Residential Detached Willingdon Heights

8 Bedrooms

4 Bathrooms

3,100 SF

6,100 SF Lot