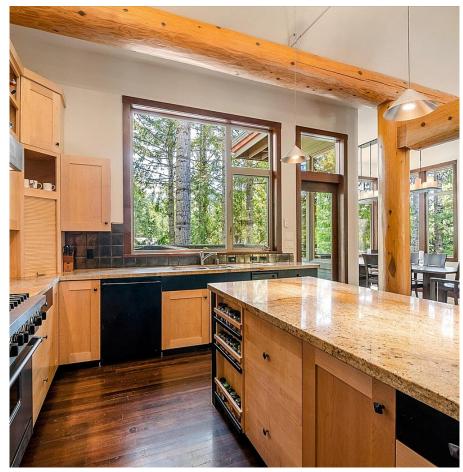

## 8589 Drifter Way, Whistler

\$4,385,000

8589 Drifter Way is comprised of an expansive 3800sqft of beautifully finished space offering the ultimate value! You'll love the reverse floor plan of this beautifully designed home. The dramatic foyer and vaulted ceilings welcome you into the space while the kitchen, dinning and living room are an entertainers dream with an open floor plan and massive windows. Treed views allow the natural elements to be drawn indoors, punctuating the interior beam work and central fireplace. The 5 bedrooms and 6 baths offer total quiet and privacy as well as all the room you need for family and friends. The bright lower level could be potentially converted into a rental suite or used for visiting friends. Notable features include media room, wine cellar, gym, double car garage and flat 12,000sqft lot.