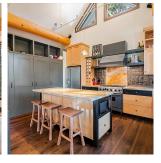

## 8589 Drifter Way, Whistler

\$4,385,000

8589 Drifter Way is comprised of an expansive 3800sqft of beautifully finished space offering the ultimate value! You'll love the reverse floor plan of this beautifully designed home. The dramatic foyer and vaulted ceilings welcome you into the space while the kitchen, dinning and living room are an entertainers dream with an open floor plan and massive windows. Treed views allow the natural elements to be drawn indoors, punctuating the interior beam work and central fireplace. The 5 bedrooms and 6 baths offer total quiet and privacy as well as all the room you need for family and friends. The bright lower level could be potentially converted into a rental suite or used for visiting friends. Notable features include media room, wine cellar, gym, double car garage and flat 12,000sqft lot.