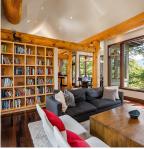

## 8589 Drifter Way, Whistler

\$4,385,000

8589 Drifter Way is comprised of an expansive 3800sqft of beautifully finished space offering the ultimate value! You'll love the reverse floor plan of this beautifully designed home. The dramatic foyer and vaulted ceilings welcome you into the space while the kitchen, dinning and living room are an entertainers dream with an open floor plan and massive windows. Treed views allow the natural elements to be drawn indoors, punctuating the interior beam work and central fireplace. The 5 bedrooms and 6 baths offer total quiet and privacy as well as all the room you need for family and friends. The bright lower level could be potentially converted into a rental suite or used for visiting friends. Notable features include media room, wine cellar, gym, double car garage and flat 12,000sqft lot.