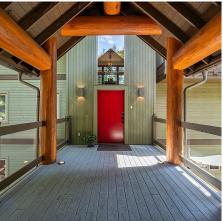

## 8589 Drifter Way, Whistler

\$4,385,000

8589 Drifter Way is comprised of an expansive 3800sqft of beautifully finished space offering the ultimate value! You'll love the reverse floor plan of this beautifully designed home. The dramatic foyer and vaulted ceilings welcome you into the space while the kitchen, dinning and living room are an entertainers dream with an open floor plan and massive windows. Treed views allow the natural elements to be drawn indoors, punctuating the interior beam work and central fireplace. The 5 bedrooms and 6 baths offer total quiet and privacy as well as all the room you need for family and friends. The bright lower level could be potentially converted into a rental suite or used for visiting friends. Notable features include media room, wine cellar, gym, double car garage and flat 12,000sqft lot.