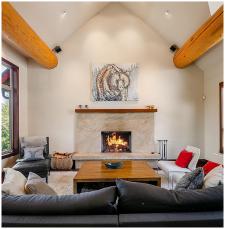

## 8589 Drifter Way, Whistler

\$4,385,000

8589 Drifter Way is comprised of an expansive 3800sqft of beautifully finished space offering the ultimate value! You'll love the reverse floor plan of this beautifully designed home. The dramatic foyer and vaulted ceilings welcome you into the space while the kitchen, dinning and living room are an entertainers dream with an open floor plan and massive windows. Treed views allow the natural elements to be drawn indoors, punctuating the interior beam work and central fireplace. The 5 bedrooms and 6 baths offer total quiet and privacy as well as all the room you need for family and friends. The bright lower level could be potentially converted into a rental suite or used for visiting friends. Notable features include media room, wine cellar, gym, double car garage and flat 12,000sqft lot.