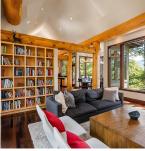

## 8589 Drifter Way, Whistler

\$4,385,000

8589 Drifter Way is comprised of an expansive 3800sqft of beautifully finished space offering the ultimate value! You'll love the reverse floor plan of this beautifully designed home. The dramatic foyer and vaulted ceilings welcome you into the space while the kitchen, dinning and living room are an entertainers dream with an open floor plan and massive windows. Treed views allow the natural elements to be drawn indoors, punctuating the interior beam work and central fireplace. The 5 bedrooms and 6 baths offer total quiet and privacy as well as all the room you need for family and friends. The bright lower level suite can be used for rental or easily amalgamated into the primary living space. Notable features include media room, wine cellar, gym, double car garage and a flat, private lot.