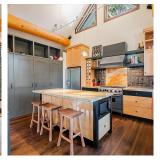

## 8589 Drifter Way, Whistler

\$4,385,000

8589 Drifter Way is comprised of an expansive 3800sqft of beautifully finished space offering the ultimate value! You'll love the reverse floor plan of this beautifully designed home. The dramatic foyer and vaulted ceilings welcome you into the space while the kitchen, dinning and living room are an entertainers dream with an open floor plan and massive windows. Treed views allow the natural elements to be drawn indoors, punctuating the interior beam work and central fireplace. The 5 bedrooms and 6 baths offer total quiet and privacy as well as all the room you need for family and friends. The bright lower level suite can be used for rental or easily amalgamated into the primary living space. Notable features include media room, wine cellar, gym, double car garage and a flat, private lot.