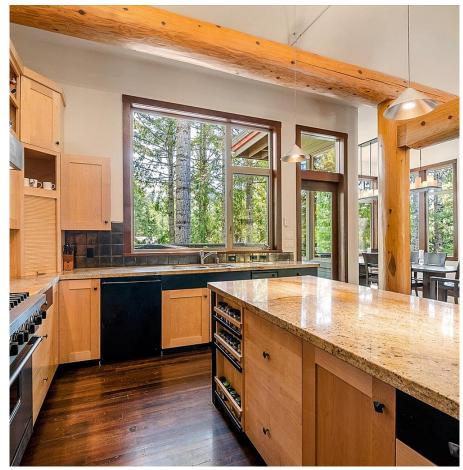

## 8589 Drifter Way, Whistler

\$4,385,000

8589 Drifter Way is comprised of an expansive 3800sqft of beautifully finished space offering the ultimate value! You'll love the reverse floor plan of this beautifully designed home. The dramatic foyer and vaulted ceilings welcome you into the space while the kitchen, dinning and living room are an entertainers dream with an open floor plan and massive windows. Treed views allow the natural elements to be drawn indoors, punctuating the interior beam work and central fireplace. The 5 bedrooms and 6 baths offer total quiet and privacy as well as all the room you need for family and friends. The bright lower level suite can be used for rental or easily amalgamated into the primary living space. Notable features include media room, wine cellar, gym, double car garage and a flat, private lot.