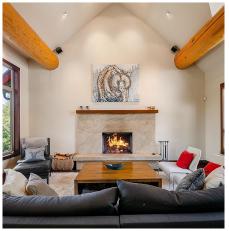

## 8589 Drifter Way, Whistler

\$4,385,000

8589 Drifter Way is comprised of an expansive 3800sqft of beautifully finished space offering the ultimate value! You'll love the reverse floor plan of this beautifully designed home. The dramatic foyer and vaulted ceilings welcome you into the space while the kitchen, dinning and living room are an entertainers dream with an open floor plan and massive windows. Treed views allow the natural elements to be drawn indoors, punctuating the interior beam work and central fireplace. The 5 bedrooms and 6 baths offer total quiet and privacy as well as all the room you need for family and friends. The bright lower level suite can be used for rental or easily amalgamated into the primary living space. Notable features include media room, wine cellar, gym, double car garage and a flat, private lot.