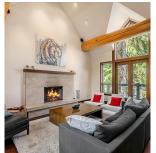

## 8589 Drifter Way, Whistler

\$4,385,000

8589 Drifter Way is comprised of an expansive 3800sqft of beautifully finished space offering the ultimate value! You'll love the reverse floor plan of this beautifully designed home. The dramatic foyer and vaulted ceilings welcome you into the space while the kitchen, dinning and living room are an entertainers dream with an open floor plan and massive windows. Treed views allow the natural elements to be drawn indoors, punctuating the interior beam work and central fireplace. The 5 bedrooms and 6 baths offer total quiet and privacy as well as all the room you need for family and friends. The bright lower level suite can be used for rental or easily amalgamated into the primary living space. Notable features include media room, wine cellar, gym, double car garage and a flat, private lot.