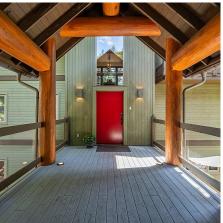

## 8589 Drifter Way, Whistler

\$4,385,000

8589 Drifter Way is comprised of an expansive 3800sqft of beautifully finished space offering the ultimate value! You'll love the reverse floor plan of this beautifully designed home. The dramatic foyer and vaulted ceilings welcome you into the space while the kitchen, dinning and living room are an entertainers dream with an open floor plan and massive windows. Treed views allow the natural elements to be drawn indoors, punctuating the interior beam work and central fireplace. The 5 bedrooms and 6 baths offer total quiet and privacy as well as all the room you need for family and friends. The bright lower level suite can be used for rental or easily amalgamated into the primary living space. Notable features include media room, wine cellar, gym, double car garage and a flat, private lot.