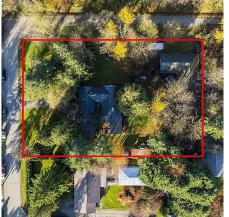

## **OUTSTANDING INVESTMENT**

OPPORTUNITY in the heart of Anniedale/
Tynehead NCP. Prime 1 acre CORNER lot, 2 road frontages with no creeks or streams. Designated as medium (25+ Units p/acre). This flat site is primely situated with easy access to HWY 1 and Golden Ears Bridge. Preliminary site plan available achieving potential for 22+ units. Purchase and hold for future development options and capital appreciation. Current home is solid and perfect to generate some holding income. A lot of activity and excitement around this area. Selling for land value. DO NOT WALK PROPERTY WITHOUT APPT. Buyer to make city inquiries for information.