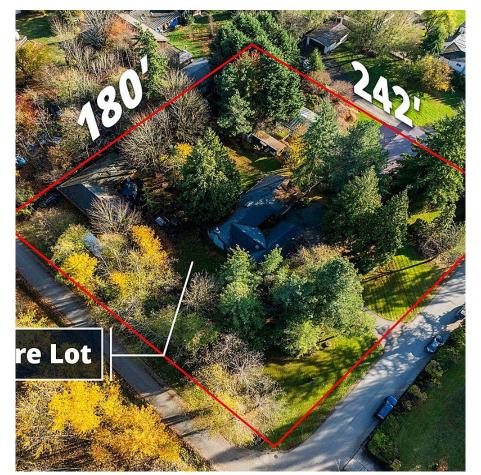

## **OUTSTANDING INVESTMENT**

OPPORTUNITY in the heart of Anniedale/
Tynehead NCP. Prime 1 acre CORNER lot, 2 road frontages with no creeks or streams. Designated as medium (25+ Units p/acre). This flat site is primely situated with easy access to HWY 1 and Golden Ears Bridge. Preliminary site plan available achieving potential for 22+ units. Purchase and hold for future development options and capital appreciation. Current home is solid and perfect to generate some holding income. A lot of activity and excitement around this area. Selling for land value. DO NOT WALK PROPERTY WITHOUT APPT. Buyer to make city inquiries for information.

## **KEY INFORMATION**

MLS® R2833942

Residential Detached

Port Kells

3 Bedrooms

2 Bathrooms

2,698 SF