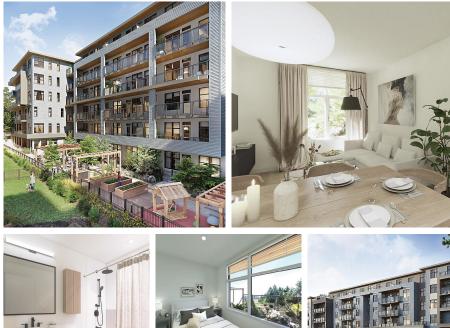

## 213 9456 134 Street, Surrey

\$439,000

Welcome to Quinn by Porte. In the heart of Surrey's City Centre. Spacious 463 sqft one bedroom + den functional floorplan plus 67 sqft patio. Open concept kitchen with full size stainless steel appliance (Samsung). 8'10 high ceiling with large oversized windows. Radiant floor heating provides extra comfort. Walkable distance to transit, schools, universities, Surrey Memorial Hospital, parks, shopping distance and many restaurants. A perfect home for rental or new home buyer. COMPLETION 2024 Winter.