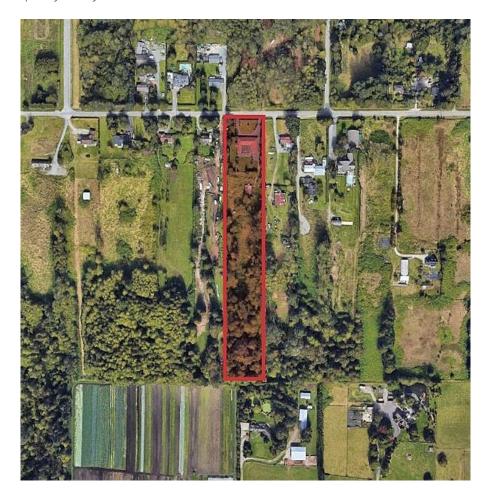

## 18148 92 Avenue, Surrey

\$10,888,000

DEVELOPMENT SITE- Opportunity to live in an immaculately improved single storey house on an expansive 5 acre lot with redevelopment potential in the near future. This property falls within the Anniedale-Tynehead plan and is designated High Density Cluster, which would support 10-15 townhomes per acre. There is a potential to assemble site area to between 15 and 20 acres. Also currently listed is 18190 and 18208 92nd Ave (C8054346) (R2821386).